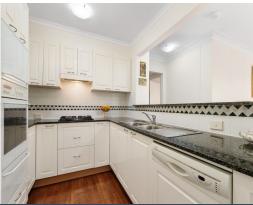

## Elegant courtyard garden sanctuary

- Wonderful floorplan, bright open plan living and dining flows onto the courtyard
- Generous covered courtyard with beautiful low maintenance gardens, ideal for alfresco entertaining
- Immaculate gas kitchen with modern appliances and generous storage
- Two bedrooms with built-ins and direct access to courtyard, master with ensuite
- Guest bathroom, wonderful storage options. Ducted reverse cycle air conditioning
- Internal laundry, video security intercom, level lift access, security parking with storage
- A level short stroll to all cafes, shopping facilities and boutique shops