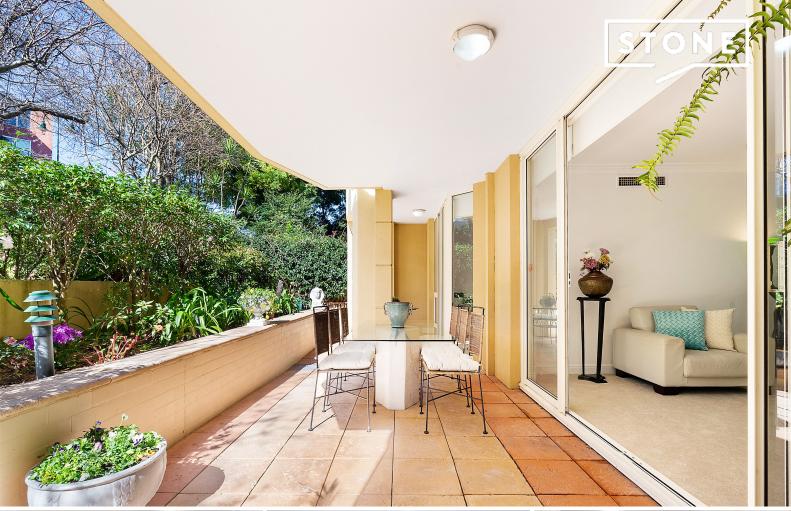

## Elegant courtyard garden sanctuary

- Wonderful floorplan, bright open plan living and dining flows onto the courtyard
- Generous covered courtyard with beautiful low maintenance gardens, ideal for alfresco entertaining
- Immaculate gas kitchen with modern appliances and generous storage
- Two bedrooms with built-ins and direct access to courtyard, master with ensuite
- Guest bathroom, wonderful storage options. Ducted reverse cycle air conditioning
- Internal laundry, video security intercom, level lift access, security parking with storage
- A level short stroll to all cafes, shopping facilities and boutique shops

Internal living: 143sqm Storage and car space: 18sqm

Total: 161sqm

Price: \$980 pw Bond: \$3,920 Available Date: 28/09/2023

Christine O'Connell 0456 931 002

The site plan and floor plan are not to scale; measurements are indicative and in metres. Bushes and trees are placed for illustration purposes. Plans should not be relied on, interested parties should make and rely on their own enquiries. All other information provided has been collected from reliable sources but cannot be guaranteed for accuracy.