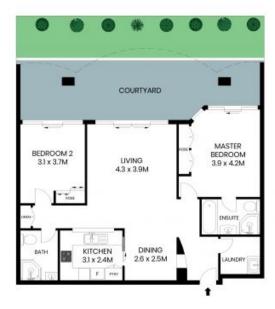

## Elegant courtyard garden sanctuary

- Wonderful floorplan, bright open plan living and dining flows onto the courtyard
- Generous covered courtyard with beautiful low maintenance gardens, ideal for alfresco entertaining
- Immaculate gas kitchen with modern appliances and generous storage
- Two bedrooms with built-ins and direct access to courtyard, master with ensuite
- Guest bathroom, wonderful storage options. Ducted reverse cycle air conditioning
- Internal laundry, video security intercom, level lift access, security parking with storage
- A level short stroll to all cafes, shopping facilities and boutique shops

Internal living: 143sqm Storage and car space: 18sqm

Total: 161sqm

Price: \$980 pw Bond: \$3,920 Available Date: 28/09/2023

Christine O'Connell 0456 931 002

The site plan and floor plan are not to scale; measurements are indicative and in metres. Bushes and trees are placed for illustration purposes. Plans should not be relied on, interested parties should make and rely on their own enquiries. All other information provided has been collected from reliable sources but cannot be guaranteed for accuracy.