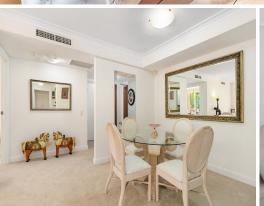

## Elegant courtyard garden sanctuary

- Wonderful floorplan, bright open plan living and dining flows onto the courtyard
- Generous covered courtyard with beautiful low maintenance gardens, ideal for alfresco entertaining
- Immaculate gas kitchen with modern appliances and generous storage
- Two bedrooms with built-ins and direct access to courtyard, master with ensuite
- Guest bathroom, wonderful storage options. Ducted reverse cycle air conditioning
- Internal laundry, video security intercom, level lift access, security parking with storage
- A level short stroll to all cafes, shopping facilities and boutique shops