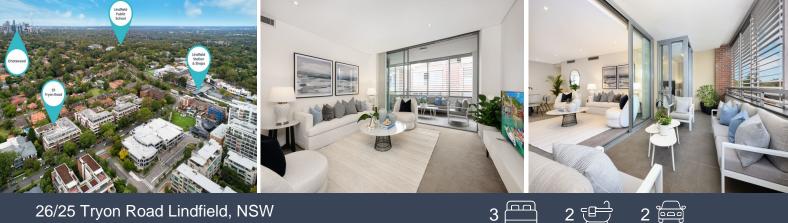

## 26/25 Tryon Road Lindfield, NSW

## Luxurious Mirvac apartment in Lindfield Village

Characterised by its prestigious Mirvac heritage, this spacious apartment situated within the renowned 'Seldon' complex offers the ultimate in convenient and contemporary living. Spanning an impressive 214sqm (approx.), this spacious residence quietly resides within a boutique block with quality finishes throughout and meticulously landscaped common gardens. The vibrant caf? culture of Lindfield, as well as Lindfield station and shops are a convenient 300m level stroll from your doorstep.

- Single level layout, large dual balconies draw natural light and airy ambience
- Expansive open plan offers the luxury of space amongst quality and privacy
- Vast lounge and dining perfect for living large and sensational entertaining
- Entertainer's kitchen, breakfast bar, stone benchtops, and Miele appliances
- Three spacious bedrooms, all with balcony access, built in robes
- Privately positioned king size main bedroom features full ensuite and separate bath
- Floor to ceiling windows and doors opens to balcony entertaining in leafy surrounds