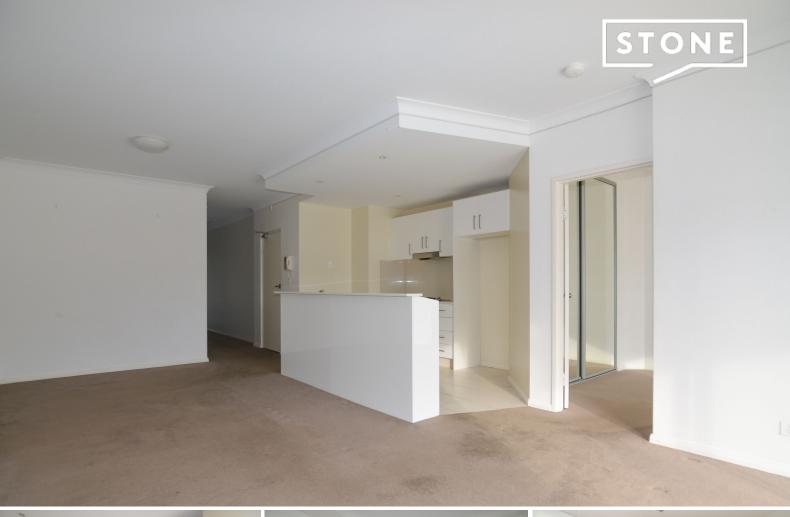

## CENTRAL LOCATION OPPOSITE GOSFORD STATION IN SECURE COMPLEX

This good size apartment is great value for money being located in the heart of Gosford situated directly opposite Gosford Station and only a few minutes walk to shops, schools and hospitals and a short drive to waterfront and stadium.

Features include:

- Large combined living / dining area leading to an alfresco style balcony
- Split system air conditioning
- Kitchen features stone bench tops, stainless steel appliances including dishwasher, gas cook top and electric oven
- Internal laundry with dryer provided
- Good size bedrooms with walk in robe to main and mirror built in robes to the others
- Ensuite with bath
- Secure underground parking space
- Secure complex