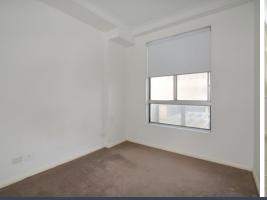

Features include:

- Large combined living / dining area leading to an alfresco style balcony
- Split system air conditioning
- Kitchen features stone bench tops, stainless steel appliances including dishwasher, gas cook top and electric oven
- Internal laundry with dryer provided
- Good size bedrooms with walk in robe to main and mirror built in robes to the others
- Ensuite with bath
- Secure underground parking space
- Secure complex