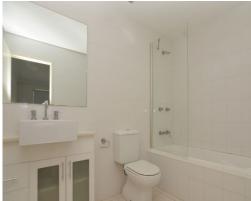

Features include:

- Large combined living / dining area leading to an alfresco style balcony
- Split system air conditioning
- Kitchen features stone bench tops, stainless steel appliances including dishwasher, gas cook top and electric oven
- Internal laundry with dryer provided
- Good size bedrooms with walk in robe to main and mirror built in robes to the others
- Ensuite with bath
- Secure underground parking space
- Secure complex