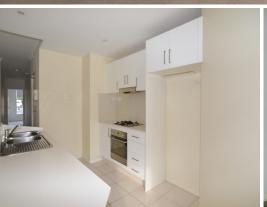

Features include:

- Large combined living / dining area leading to an alfresco style balcony
- Split system air conditioning
- Kitchen features stone bench tops, stainless steel appliances including dishwasher, gas cook top and electric oven
- Internal laundry with dryer provided
- Good size bedrooms with walk in robe to main and mirror built in robes to the others
- Ensuite with bath
- Secure underground parking space
- Secure complex