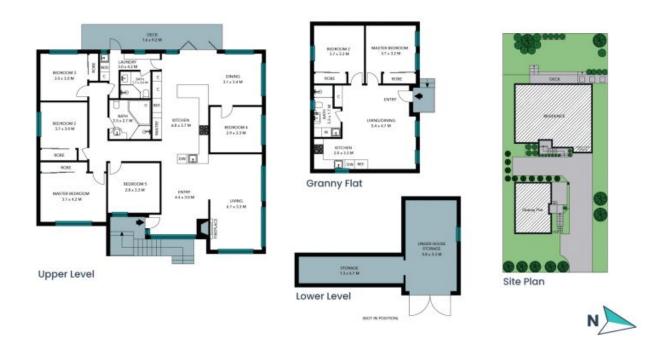

## STONE

The site plan and floor plan are not to scale; measurements are indicative and in metres. Bushes and trees are placed for illustration purposes. Plans should not be relied on. Interested parties should make and rely on their own enquiries. All other information provided has been collected from reliable sources but cannot be guaranteed for occuracy. 1645 Pittwater Road Mona Vale