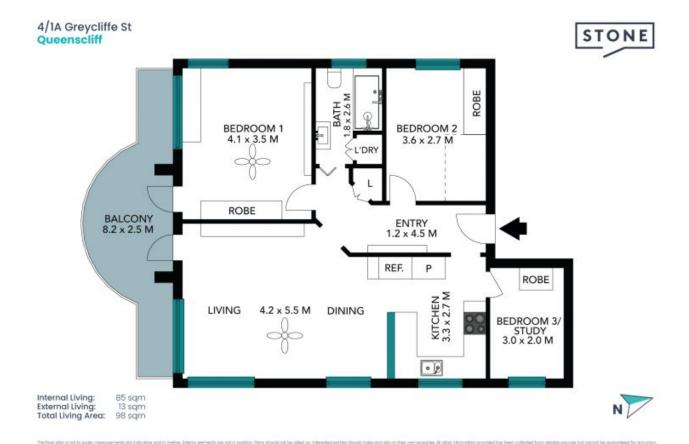

## 4/1A Greycliffe St Queenscliff

Internal Living: 85 sqm External Living: 13 sqm Total Living Area: 98 sqm

The floor plan is not to scale; measurements are indicative and in metres. All features included in this 3D plan are for inspiration purposes only.

This is not an exact replica of the property or the position of exterior elements. Plans should not be relied on. Interested parties should make and rely on their own enquiries.