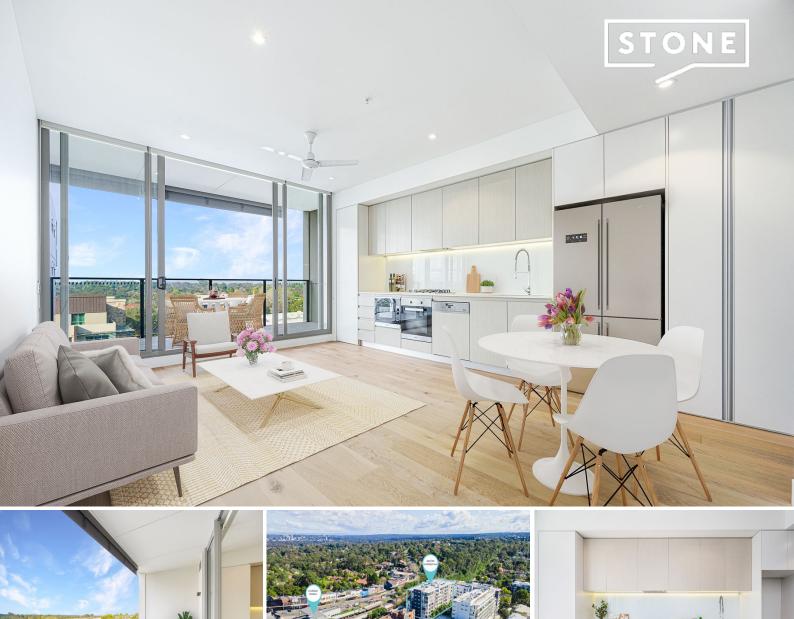

## Uninterrupted view towards beaches in quiet village hub

Positioned to take advantage of uninterrupted district views from the sunlit northeast orientation this spectacular elevated apartment enjoys a quiet rear setting in the hub of Lindfield village overlooking the popular village green. Convenience doesn't come any simpler than this, with 120m to rail, and shopping, eateries, and leisure at your door. Presenting as new, with superior finishes for a lifestyle of unmatched quality and ease bolstered by contemporary security, this stunning apartment is not to be missed.

- Sublime district views and northeast orientation deliver sunny open ambience
- Fabulous first home, downsize, or clever investment to lease out in popular area
- Rear setting offering tranquillity amongst a vibrant and energetic location
- Open plan living/dining, floor to ceiling stackers, floorboards over slab
- Large useable balcony, motorised screen for weather and privacy control
- Miele kitchen, gas cooktop, oven, microwave, dishwasher, pantry cupboard
- Bedroom, b.i. robes, balcony access, abundant storage, dryer to laundry
- Beautifully appointed bathroom, concealed cistern, rain-head shower