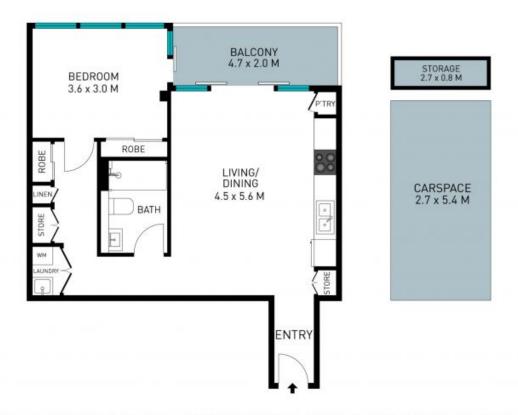

- Sublime district views and northeast orientation deliver sunny open ambience
- Fabulous first home, downsize, or clever investment to lease out in popular area
- Rear setting offering tranquillity amongst a vibrant and energetic location
- Open plan living/dining, floor to ceiling stackers, floorboards over slab
- Large useable balcony, motorised screen for weather and privacy control
- Miele kitchen, gas cooktop, oven, microwave, dishwasher, pantry cupboard
- Bedroom, b.i. robes, balcony access, abundant storage, dryer to laundry
- Beautifully appointed bathroom, concealed cistern, rain-head shower