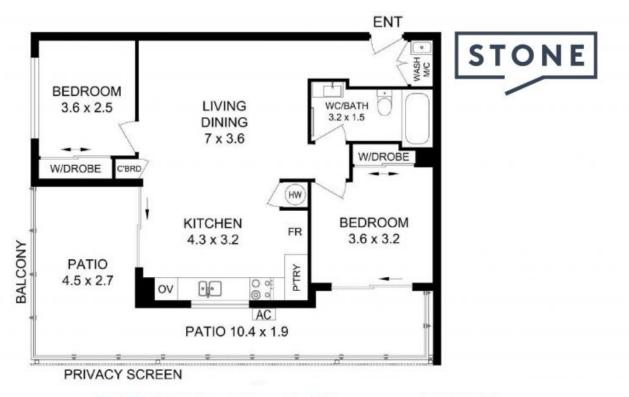

## Modern Apartment Living in the comfort of Sherwood!

Price: Strata Rates:

SOLD by John Tatnell \$1,854.16/year (approx)

600

1

Welcome to 1/508 Oxley Road, Sherwood, QLD 4075. This immaculate 2-bedroom apartment, is nestled in the highly sought-after location of Sherwood, just 8.3kms from Brisbane's CBD.

With affordable Body Corporate fees of approximately \$665/per quarter, you can enjoy peace of mind and affordability.

Beyond being an exceptional home, this property serves as a fantastic investment opportunity and is currently tenanted until the 27th of February 2024 with weekly rent at \$440. Don't miss your chance to own this exquisite 2-bedroom apartment in a prime location ? contact us today to arrange a viewing and make it your new home or investment....