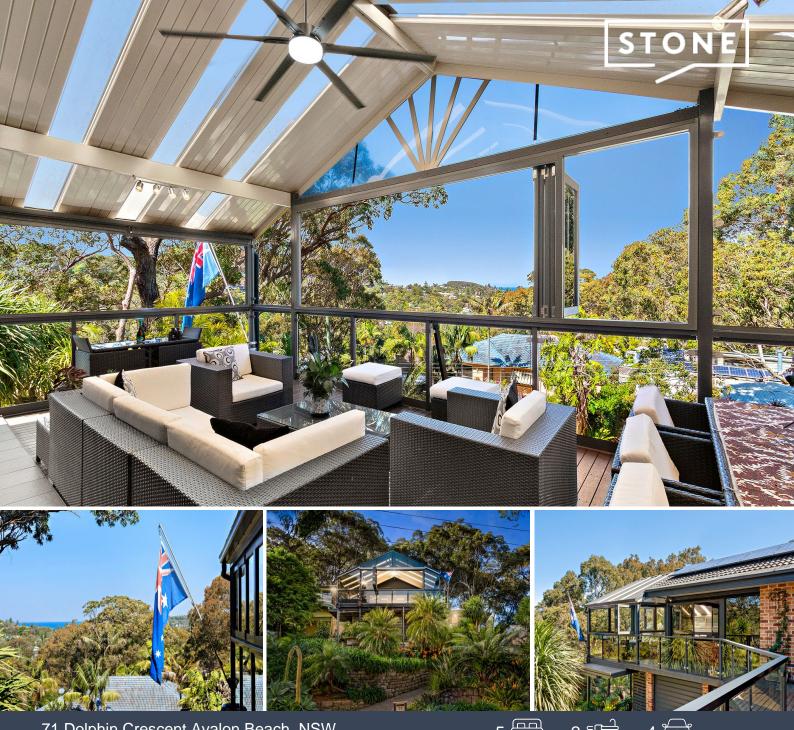

## 71 Dolphin Crescent Avalon Beach, NSW

## **Coastal Connection**

This property combines relaxed coastal living with the convenience of nearby amenities. Every space has been considered here through stylish design, allowing natural elements to create serenity. A beautifully designed 5 bedroom home offering an ideal blend of modern living spaces, lush tropical gardens and captivating views across to the Pacific Ocean and Avalon district.

- Four bedrooms for family comfort; ensuite, walk-in & balcony off master
- Office or 5th bedroom; large 2-way main bathroom + powder room off bedroom 4
- Two generous living areas combine an open plan layout
- Spacious covered and enclosed entertaining area bringing the outdoors in
- Encompassing beautiful ocean and district views
- Tranquil tropical gardens abound with serene Balinese gazebo for reflecting
- A key entertainer with various zones, elevated dining and bar area
- Garaging for 3 cars plus single carport space, ample storage areas included