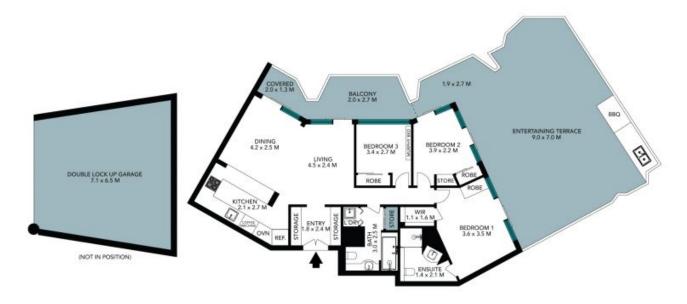

## Oceanfront luxury with showstopping panoramic views

Unquestionably one of Manly's finest luxury residences, this superb approx 217 sqm sub-penthouse security apartment occupying the prized north-eastern corner of the building boasts an enviable setting directly opposite world famous Manly beach. The jewel in the crown of this incredible home is an expansive wraparound rooftop terrace showcasing spectacular ocean and coastal panoramas sweeping from Long Reef, along Queenscliff, Manly and Shelly Beaches, across exclusive Eastern Hill and over Manly Cove to take in the twinkling lights of the Sydney city skyline.

- Huge beachfront terrace with custom bbq station, including built-in marine-grade stainless steel bbq and integrated cooler boxes
- Rooftop terraces wraps around entire apartment with prized northern and eastern aspect
- Granite kitchen with Miele appliances including integrated dishwasher and coffee-maker
- Deluxe master suite with walk-in robe, generous ensuite and sliding door access directly onto entertaining terrace

The floor plan is not to scale; measurements are indicative and in metres. All features included in this 3D plan are for inspiration purposes only.

This is not an exact replica of the property or the position of exterior elements. Plans should not be relied an. Interested parties should make and rely on their own enquiries.