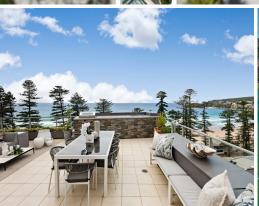

## Oceanfront luxury with showstopping panoramic views

Unquestionably one of Manly's finest luxury residences, this superb approx 217 sqm sub-penthouse security apartment occupying the prized north-eastern corner of the building boasts an enviable setting directly opposite world famous Manly beach. The jewel in the crown of this incredible home is an expansive wraparound rooftop terrace showcasing spectacular ocean and coastal panoramas sweeping from Long Reef, along Queenscliff, Manly and Shelly Beaches, across exclusive Eastern Hill and over Manly Cove to take in the twinkling lights of the Sydney city skyline.