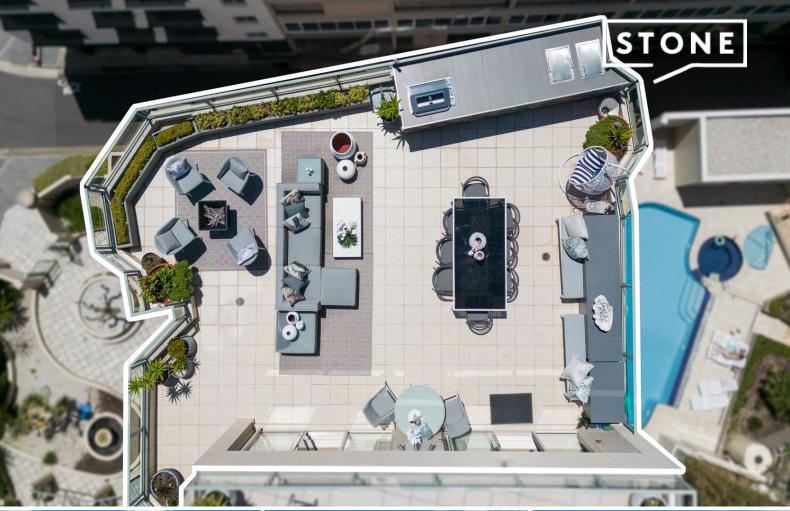

## Oceanfront luxury with showstopping panoramic views

Unquestionably one of Manly's finest luxury residences, this superb approx 217 sqm sub-penthouse security apartment occupying the prized north-eastern corner of the building boasts an enviable setting directly opposite world famous Manly beach. The jewel in the crown of this incredible home is an expansive wraparound rooftop terrace showcasing spectacular ocean and coastal panoramas sweeping from Long Reef, along Queenscliff, Manly and Shelly Beaches, across exclusive Eastern Hill and over Manly Cove to take in the twinkling lights of the Sydney city skyline.

- Huge beachfront terrace with custom bbq station, including built-in marine-grade stainless steel bbq and integrated cooler boxes
- Rooftop terraces wraps around entire apartment with prized northern and eastern aspect
- Granite kitchen with Miele appliances including integrated dishwasher and coffee-maker
- Deluxe master suite with walk-in robe, generous ensuite and sliding door access directly onto entertaining terrace