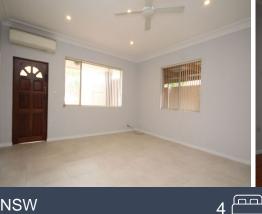

## It features:

- \* 4 generous size bedrooms, 3 rooms with built-in robes
- \* Updated modern kitchen with gas cooking
- \* Separate lounge & dining
- \* Polished timbers floors and tiled throughout
- \* Main bathroom with shower and bath combined
- \* Internal laundry with 2nd shower & WC
- \* Split system Air conditioning unit
- \* Low maintained backyard
- \* Side driveway to single carport and garage