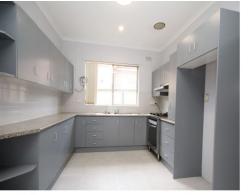

## It features:

- \* 4 generous size bedrooms, 3 rooms with built-in robes
- \* Updated modern kitchen with gas cooking
- \* Separate lounge & dining
- \* Polished timbers floors and tiled throughout
- \* Main bathroom with shower and bath combined
- \* Internal laundry with 2nd shower & WC
- \* Split system Air conditioning unit
- \* Low maintained backyard
- \* Side driveway to single carport and garage