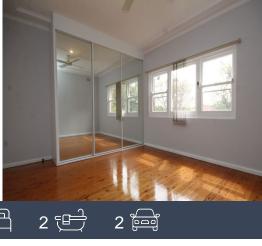

## It features:

- \* 4 generous size bedrooms, 3 rooms with built-in robes
- \* Updated modern kitchen with gas cooking
- \* Separate lounge & dining
- \* Polished timbers floors and tiled throughout
- \* Main bathroom with shower and bath combined
- \* Internal laundry with 2nd shower & WC
- \* Split system Air conditioning unit
- \* Low maintained backyard
- \* Side driveway to single carport and garage