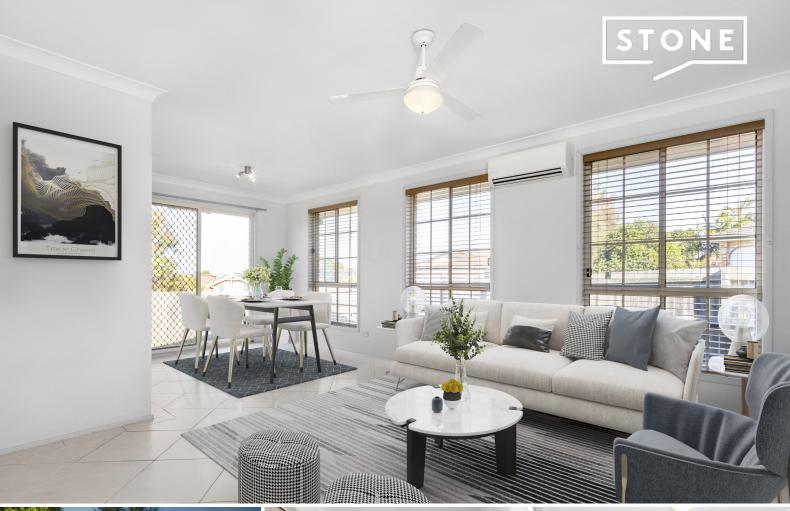

- Three bedroom brick and tile family home
- Spacious master bedroom, built in robe
- Original kitchen, plenty of cupboard space
- Separate lounge, dining, air conditioning
- Low maintenance fully fenced 430sqm block
- Single lock up garage, large garden shed
- Leased until June 2024 returning \$510.00 pw
- Close to M1 freeway, shops, schools and transport