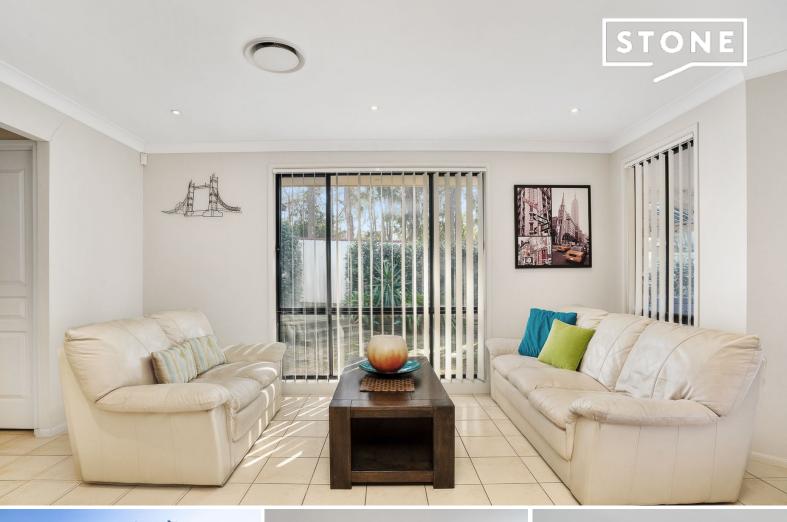

## Contact Team Gavan for an inspection

- Four bedrooms, main with ensuite and walk-in, other three bedrooms with built-ins
- Two living spaces, modern kitchen with granite countertops equipped with gas cooktop & dishwasher
- Outdoor alfresco area overlooking the yard beneath a Colorbond gabled pergola.
- Ducted reverse-cycle air conditioning, double garage with internal entry
- Extensive ceramic floor tiling in the entry, hallway, and informal living areas
- Carpeted in formal living areas and bedrooms, downlights throughout
- An underground water tank, Study nook, Outdoor entertaining area
- Currently tenanted for \$650 pw and lease has expired