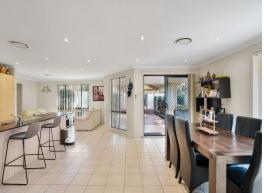

## Contact Team Gavan for an inspection

- Four bedrooms, main with ensuite and walk-in, other three bedrooms with built-ins
- Two living spaces, modern kitchen with granite countertops equipped with gas cooktop & dishwasher
- Outdoor alfresco area overlooking the yard beneath a Colorbond gabled pergola.
- Ducted reverse-cycle air conditioning, double garage with internal entry
- Extensive ceramic floor tiling in the entry, hallway, and informal living areas
- Carpeted in formal living areas and bedrooms, downlights throughout
- An underground water tank, Study nook, Outdoor entertaining area
- Currently tenanted for \$650 pw and lease has expired