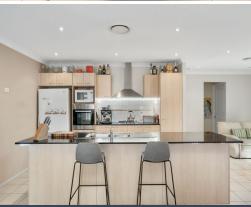

## Contact Team Gavan for an inspection

- Four bedrooms, main with ensuite and walk-in, other three bedrooms with built-ins
- Two living spaces, modern kitchen with granite countertops equipped with gas cooktop & dishwasher
- Outdoor alfresco area overlooking the yard beneath a Colorbond gabled pergola.
- Ducted reverse-cycle air conditioning, double garage with internal entry
- Extensive ceramic floor tiling in the entry, hallway, and informal living areas
- Carpeted in formal living areas and bedrooms, downlights throughout
- An underground water tank, Study nook, Outdoor entertaining area
- Currently tenanted for \$650 pw and lease has expired