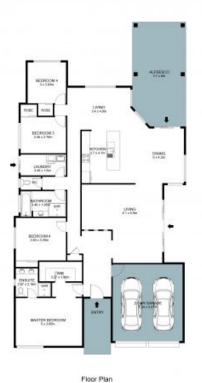

## Contact Team Gavan for an inspection

- Four bedrooms, main with ensuite and walk-in, other three bedrooms with built-ins
- Two living spaces, modern kitchen with granite countertops equipped with gas cooktop & dishwasher
- Outdoor alfresco area overlooking the yard beneath a Colorbond gabled pergola.
- Ducted reverse-cycle air conditioning, double garage with internal entry
- Extensive ceramic floor tiling in the entry, hallway, and informal living areas
- Carpeted in formal living areas and bedrooms, downlights throughout
- An underground water tank, Study nook, Outdoor entertaining area
- Currently tenanted for \$650 pw and lease has expired

## 28 Irving Ct, Hamlyn Terrace NSW 2259

The site plan and floor plan are not to scale; measurements are indicative and in metres. Bushes and trees are placed for illustration purposes. Plans should not be relied on. Interested parties should make and rely on their own enquiries. All other information provided has been collected from reliable sources but cannot be guaranteed for accuracy.