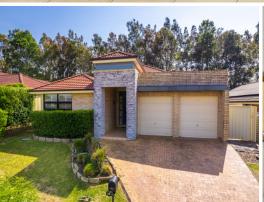

## Contact Team Gavan for an inspection

- Four bedrooms, main with ensuite and walk-in, other three bedrooms with built-ins
- Two living spaces, modern kitchen with granite countertops equipped with gas cooktop & dishwasher
- Outdoor alfresco area overlooking the yard beneath a Colorbond gabled pergola.
- Ducted reverse-cycle air conditioning, double garage with internal entry
- Extensive ceramic floor tiling in the entry, hallway, and informal living areas
- Carpeted in formal living areas and bedrooms, downlights throughout
- An underground water tank, Study nook, Outdoor entertaining area
- Currently tenanted for \$650 pw and lease has expired