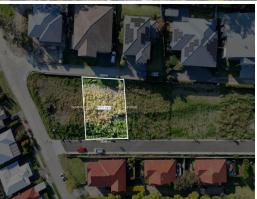

## Build in paradise

- Minimal vegetation on the block
- Falls towards the front of the block
- Approximately 20m frontage
- Ocean views
- Residential zoning
- Within Mount Hutton Public School, Whitebridge High School catchments
- Quick access to the inner-city by-pass providing an easy commute throughout many parts of the city and Lake Macquarie
- A short drive to St Mary's Catholic School and Hunter Sports High

Contact Agent

**Jesse Rowbottom** 0421 800 779

Site Map

The site plan and floor plan are not to scale; measurements are indicative and in metres. Bushes and trees are placed for illustration purposes. Plans should not be relied on, interested parties should make and rely on their own enquiries. All other information provided has been collected from reliable sources but cannot be guaranteed for accuracy.