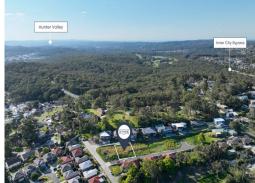

## Build in paradise

- Minimal vegetation on the block
- Falls towards the front of the block
- Approximately 20m frontage
- Ocean views
- Residential zoning
- Within Mount Hutton Public School, Whitebridge High School catchments
- Quick access to the inner-city by-pass providing an easy commute throughout many parts of the city and Lake Macquarie
- A short drive to St Mary's Catholic School and Hunter Sports High