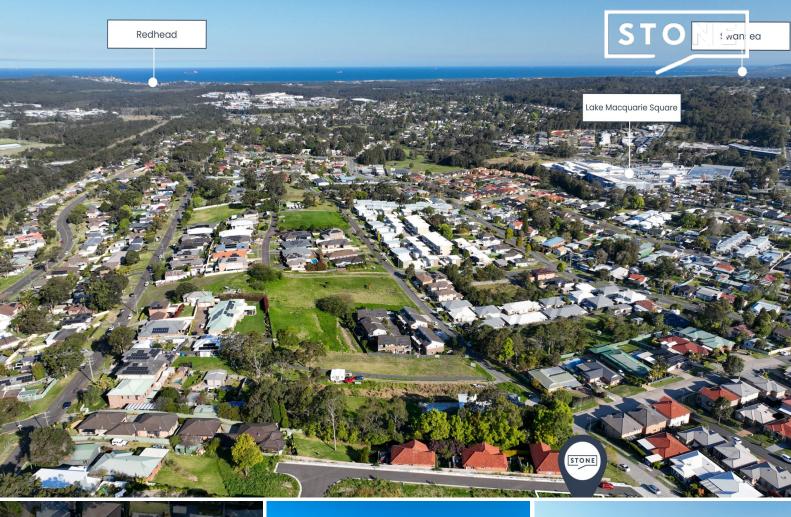

3 Evita Place Mount Hutton, NSW

## Build in paradise

- Minimal vegetation on the block
- Falls towards the front of the block
- Approximately 20m frontage
- Ocean views
- Residential zoning
- Within Mount Hutton Public School, Whitebridge High School catchments
- Quick access to the inner-city by-pass providing an easy commute throughout many parts of the city and Lake Macquarie
- A short drive to St Mary's Catholic School and Hunter Sports High