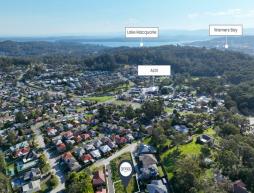

## **Build in paradise**

- Minimal vegetation on the block
- Falls towards the front of the block
- Approximately 20m frontage
- Ocean views
- Residential zoning
- Within Mount Hutton Public School, Whitebridge High School catchments
- Quick access to the inner-city by-pass providing an easy commute throughout many parts of the city and Lake Macquarie
- A short drive to St Mary's Catholic School and Hunter Sports High