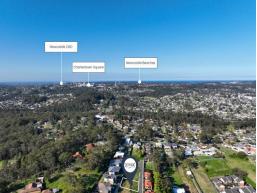

## **Build in paradise**

- Minimal vegetation on the block
- Falls towards the front of the block
- Approximately 20m frontage
- Ocean views
- Residential zoning
- Within Mount Hutton Public School, Whitebridge High School catchments
- Quick access to the inner-city by-pass providing an easy commute throughout many parts of the city and Lake Macquarie
- A short drive to St Mary's Catholic School and Hunter Sports High