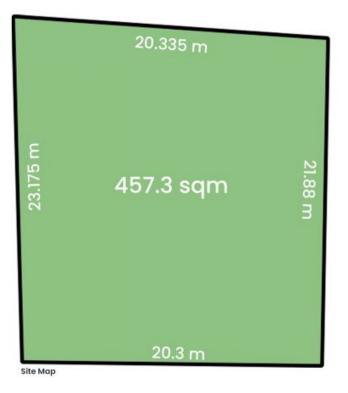

## **Build in paradise**

- Minimal vegetation on the block
- Falls towards the front of the block
- Approximately 20m frontage
- Ocean views
- Residential zoning
- Within Mount Hutton Public School, Whitebridge High School catchments
- Quick access to the inner-city by-pass providing an easy commute throughout many parts of the city and Lake Macquarie
- A short drive to St Mary's Catholic School and Hunter Sports High

Price: Contact Agent

Jesse Rowbottom 0421 800 779

elied on.

The site plan and floor plan are not to scale; measurements are indicative and in metres. Bushes and trees are placed for illustration purposes. Plans should not be relied on, interested parties should make and rely on their own enquiries, All other information provided has been collected from reliable sources but cannot be guaranteed for accuracy.