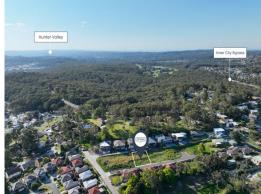

## **Build in paradise**

- Minimal vegetation on the block
- Falls towards the front of the block
- Approximately 20m frontage
- Ocean views
- Residential zoning
- Within Mount Hutton Public School, Whitebridge High School catchments
- Quick access to the inner-city by-pass providing an easy commute throughout many parts of the city and Lake Macquarie
- A short drive to St Mary's Catholic School and Hunter Sports High