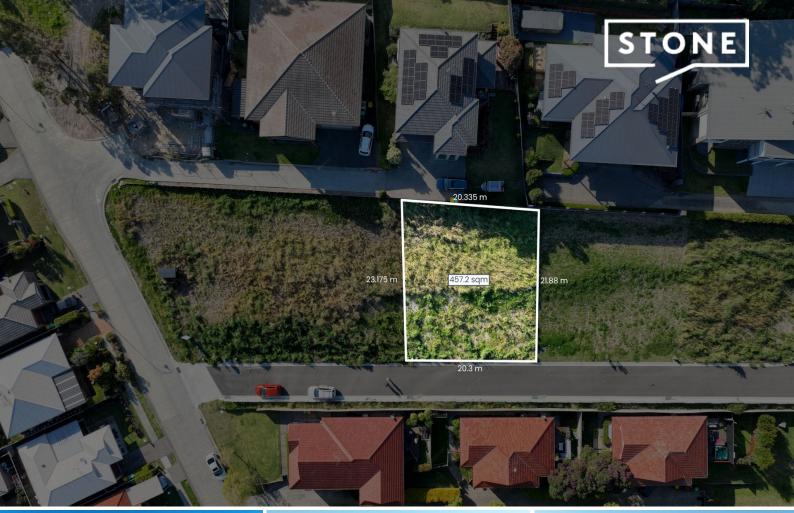

## **Build in paradise**

- Minimal vegetation on the block
- Falls towards the front of the block
- Approximately 20m frontage
- Ocean views
- Residential zoning
- Within Mount Hutton Public School, Whitebridge High School catchments
- Quick access to the inner-city by-pass providing an easy commute throughout many parts of the city and Lake Macquarie
- A short drive to St Mary's Catholic School and Hunter Sports High

Price: Contact Agent

Jesse Rowbottom 0421 800 779

elied on.

The site plan and floor plan are not to scale; measurements are indicative and in metres. Bushes and trees are placed for illustration purposes. Plans should not be relied on, interested parties should make and rely on their own enquiries, All other information provided has been collected from reliable sources but cannot be guaranteed for accuracy.