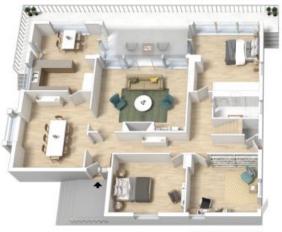

## 33 Gordon Street, Mosman

The floor plan is not to scale; measurements are indicative and in metres. All features included in this 3D plan are for inspiration purposes only. This is not an exact replica of the property or the position of exterior elements. Plans should not be relied on. Interested parties should make and rely on their own enquiries.

Produced by **DIAKRIT**