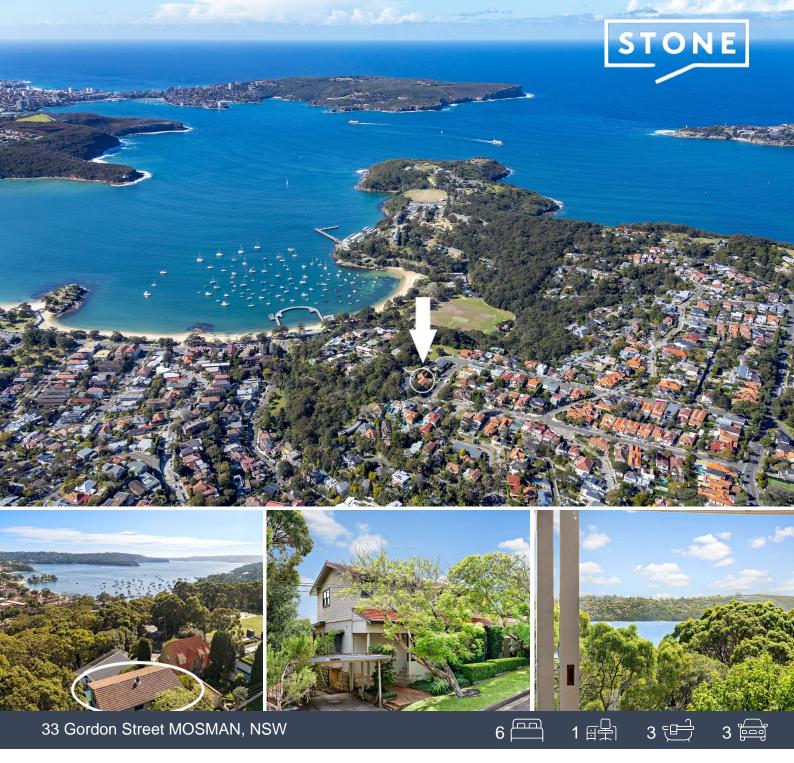

## EOI - offers close noon Friday 27th March

This original circa 1930 large family home has prize location on a level block only a short stroll to the beach. Ideal north aspect.

Tucked away in a no traffic nook (low side of Bayview Avenue) this is the ideal family location; safe, private and tranquil.

A stone's throw from Plunkett Reserve, awake to the sounds of nature and native bird song. Then enjoy the short stroll to Balmoral Beach for your morning swim.

Generous living spaces with floor to ceiling windows and sliding doors provide for ample separate entertaining areas in this 6 bedroom two storey home.

EOI close noon Friday 27th March

Price:

Double carport plus a lock-up garage.

...

CENTURY 21. Living