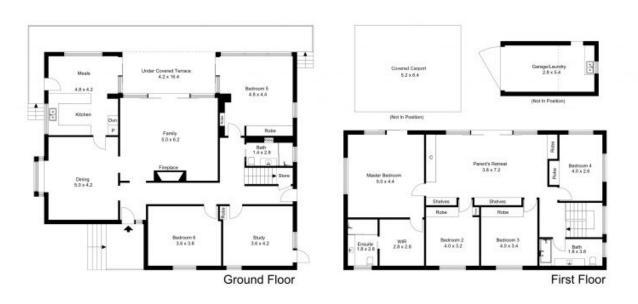

## 33 Gordon Street, Mosman

The floor plan is not to scale; measurements are indicative and in metres. Exterior elements are not in position. Plans should not be relied on. Interested parties should make and rely on their own enquiries.

Produced by DIAKRIT

Ground Floor

First Floor