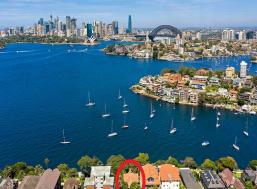

Imagine a grand future for this original unrenovated two storey Federation mansion.

Once divided into two apartments, this superb waterfront reserve home has pride of position, with MacCallum Pool at the doorstep and the Cremorne Point ferry wharf just a stroll away.

Sydney Harbour, Harbour Bridge and Opera House views.

Land area 579 square metres approx. Car parking for 3.

\* DO NOT ATTEND THE INSPECTION IF YOU HAVE: FLU-LIKE SYMPTOMS, HAVE TESTED POSITIVE OR HAV...