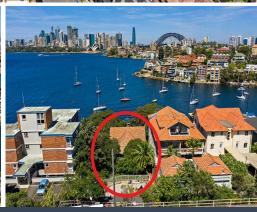

Imagine a grand future for this original unrenovated two storey Federation mansion.

Once divided into two apartments, this superb waterfront reserve home has pride of position, with MacCallum Pool at the doorstep and the Cremorne Point ferry wharf just a stroll away.

Sydney Harbour, Harbour Bridge and Opera House views.

Land area 579 square metres approx. Car parking for 3.

\* DO NOT ATTEND THE INSPECTION IF YOU HAVE: FLU-LIKE SYMPTOMS, HAVE TESTED POSITIVE OR HAV...