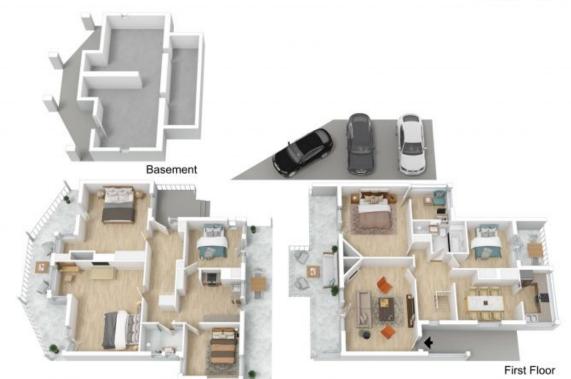

Produced by DIAKRIT

32 Milson Road, Cremorne Point

The floor plan is not to scale; measurements are indicative and in metres. All features included in this 3D plan are for inspiration purposes only.

This is not an exact replica of the property or the position of exterior elements. Plans should not be relied on. Interested parties should make and rely on their own enquiries.

Ground Floor

Produced by DIAKRIT