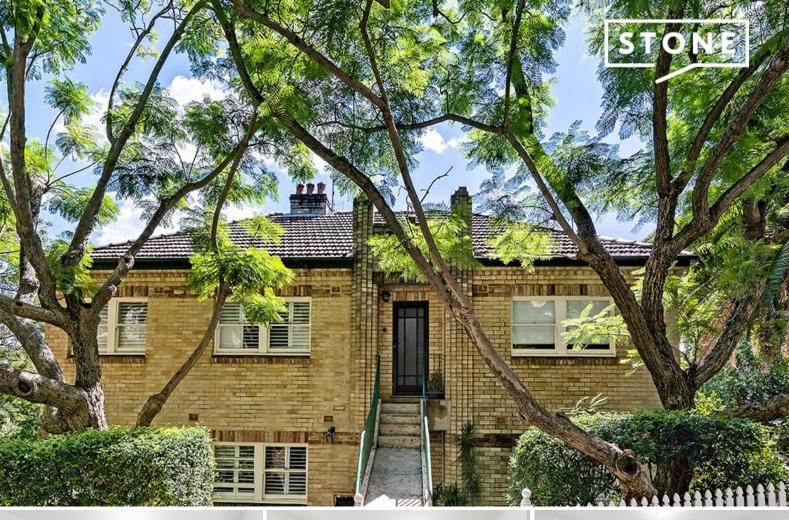

## As Big As A Semi!

Extra-spacious character apartment occupying an entire floor in a leafy position close to Reid Park (with childrens' playground and dog park) and Mosman Bay wharf. The immaculate accommodation comprises: wide entrance hall, living room with gas heater outlet, master bedroom, 2 further bedrooms, dining room/office/4th bedroom, modern kitchen with gas cooktop, bathroom with laundry. Additional features include polished timber floors, high ceilings, full internet cabling for working from home. 100sqm in total, it's rare to find such a wonderful combination of space and style.