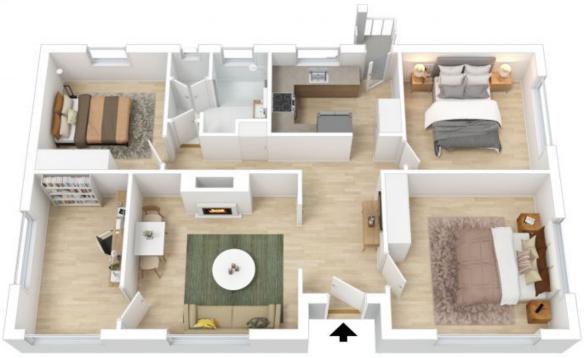

## As Big As A Semi!

Extra-spacious character apartment occupying an entire floor in a leafy position close to Reid Park (with childrens' playground and dog park) and Mosman Bay wharf. The immaculate accommodation comprises: wide entrance hall, living room with gas heater outlet, master bedroom, 2 further bedrooms, dining room/office/4th bedroom, modern kitchen with gas cooktop, bathroom with laundry. Additional features include polished timber floors, high ceilings, full internet cabling for working from home. 100sqm in total, it's rare to find such a wonderful combination of space and style.

CONTACT WITH SOMEONE THAT HAS TESTED POSITIVE TO COVID-19

\* PHYSICAL DISTANCING OF GREATER THAN 1.5 METRES MUST BE MAINTAINED AT ALL TIMES

Hamish Baker 0411 741 933

The floor plan is not to scale; measurements are indicative and in metres. Exterior elements are not in position. Plans should not be relied on. Interested parties should make and rely on their own enquiries.

## 3/10 Avenue Road, Mosman

The floor plan is not to scale; measurements are indicative and in metres. All features included in this 3D plan are for inspiration purposes only.

This is not an exact replica of the property or the position of exterior elements. Plans should not be relied on. Interested parties should make and rely on their own enquiries.