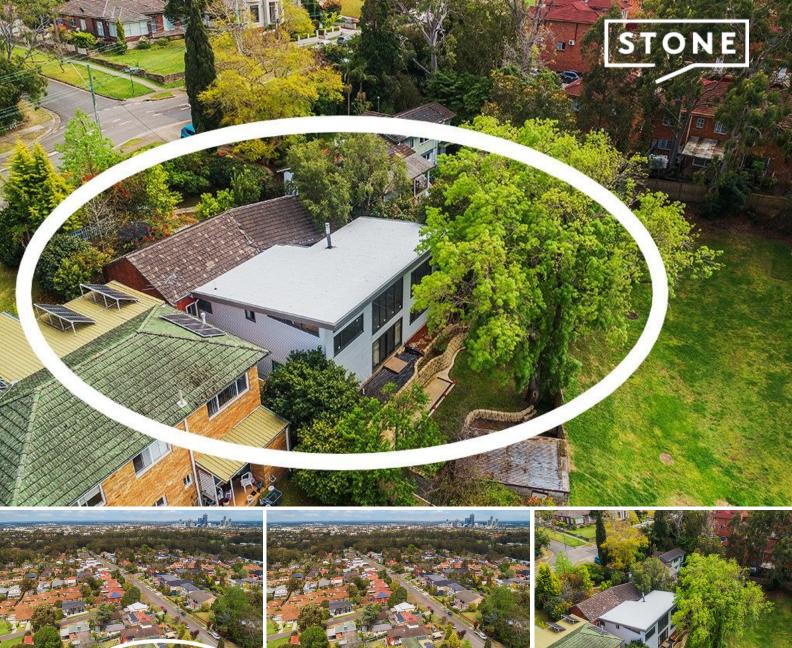

## **Fabulous Potential**

Unfinished but very substantially commenced large family home. Ideal, whisper quiet parkside location in low traffic street.

Bring your builder, bring your paintbrush. The finished product will yield a light filled 6 bedroom, 3 bathroom family home flowing onto Tobin Park and two large living areas, including the family rumpus room and living room with floor to ceiling windows opening to the rear yard.

Much of the hard work and structure is already done but there is still plenty to do to complete this original 3 bedroom cottage plus the large two storey, 3 bedroom addition.

Ideal for multigenerational family living.

Great location close to schools transport and shopping.