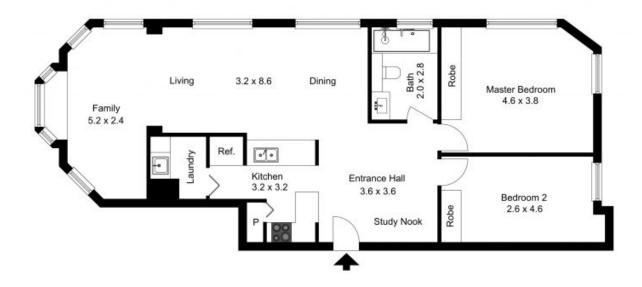

## 5/8 Wulworra Avenue, Cremorne Point

The floor plan is not to scale; measurements are indicative and in metres. Exterior elements are not in position. Plans should not be relied on. Interested parties should make and rely on their own enquiries.

Produced by **DIAKRIT**