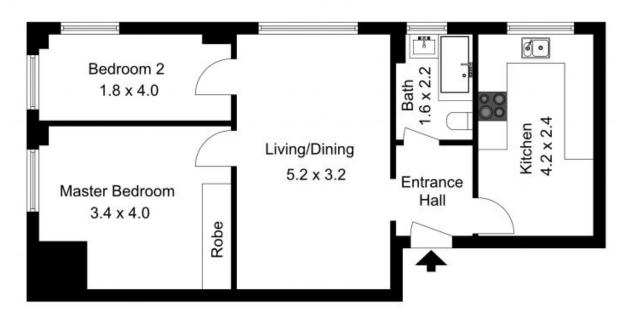

## 4/5 Wulworra Avenue, Cremorne Point

The floor plan is not to scale; measurements are indicative and in metres. Exterior elements are not in position. Plans should not be relied on. Interested parties should make and rely on their own enquiries.