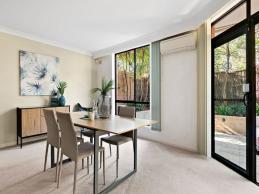

## **Spacious Apartment with Courtyard**

- \* Freshly Painted throughout Move In or Lease it out ( Potential Rent \$750 \$800pw)
- \* Small boutique development in a desirable location
- \* Only a short stroll from Neutral Bay village, CBD buses, cafes, local parks, and ferry
- \* Spacious open plan living and dining with reverse cycle air-con
- \* Living flows to a private entertaining courtyard with gas point for bbq
- \* Sleek granite gas kitchen with quality stainless steel appliances
- \* Two double bedrooms both with built-ins, ceiling fan to master
- \* Large modern bathroom with separate bath and shower + internal laundry
- \* Tandem lock-up garage in security car park + storeroom