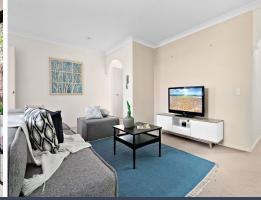

## **Spacious Apartment with Courtyard**

- \* Freshly Painted throughout Move In or Lease it out ( Potential Rent \$750 \$800pw)
- \* Small boutique development in a desirable location
- \* Only a short stroll from Neutral Bay village, CBD buses, cafes, local parks, and ferry
- \* Spacious open plan living and dining with reverse cycle air-con
- \* Living flows to a private entertaining courtyard with gas point for bbq
- \* Sleek granite gas kitchen with quality stainless steel appliances
- \* Two double bedrooms both with built-ins, ceiling fan to master
- \* Large modern bathroom with separate bath and shower + internal laundry
- \* Tandem lock-up garage in security car park + storeroom