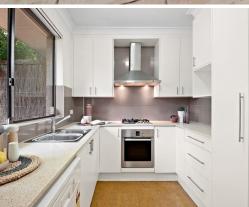

## **Spacious Apartment with Courtyard**

- \* Freshly Painted throughout Move In or Lease it out ( Potential Rent \$750 \$800pw)
- \* Small boutique development in a desirable location
- \* Only a short stroll from Neutral Bay village, CBD buses, cafes, local parks, and ferry
- \* Spacious open plan living and dining with reverse cycle air-con
- \* Living flows to a private entertaining courtyard with gas point for bbq
- \* Sleek granite gas kitchen with quality stainless steel appliances
- \* Two double bedrooms both with built-ins, ceiling fan to master
- \* Large modern bathroom with separate bath and shower + internal laundry
- \* Tandem lock-up garage in security car park + storeroom