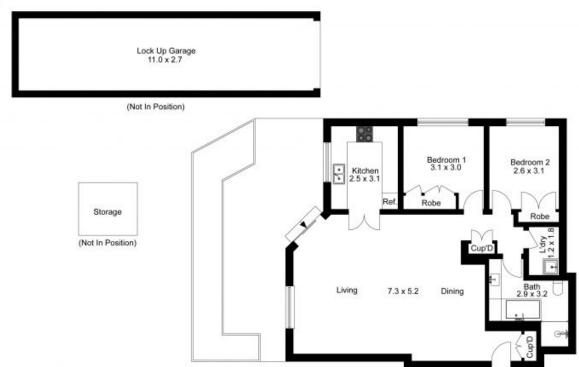

## 3/1 High View Avenue, Neutral Bay

The floor plan is not to scale; measurements are indicative and in metres. Exterior elements are not in position. Plans should not be relied on. Interested parties should make and rely on their own enquiries.