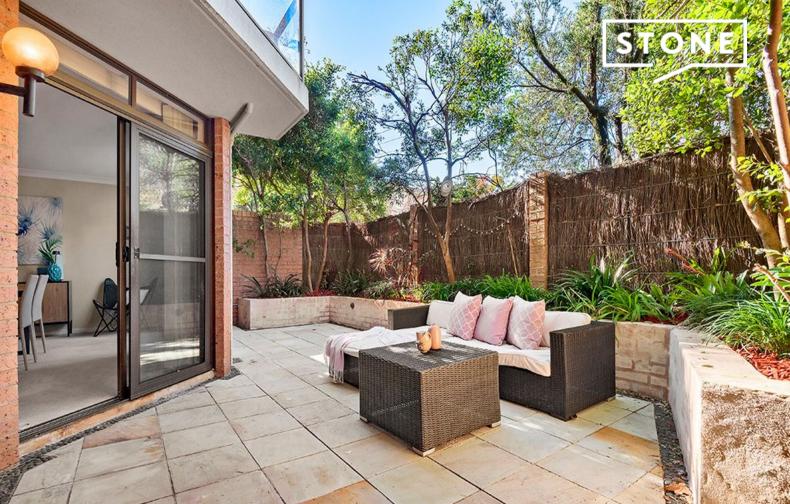

## **Spacious Apartment with Courtyard**

- \* Freshly Painted throughout Move In or Lease it out ( Potential Rent \$750 \$800pw)
- \* Small boutique development in a desirable location
- \* Only a short stroll from Neutral Bay village, CBD buses, cafes, local parks, and ferry
- \* Spacious open plan living and dining with reverse cycle air-con
- \* Living flows to a private entertaining courtyard with gas point for bbq
- \* Sleek granite gas kitchen with quality stainless steel appliances
- \* Two double bedrooms both with built-ins, ceiling fan to master
- \* Large modern bathroom with separate bath and shower + internal laundry
- \* Tandem lock-up garage in security car park + storeroom