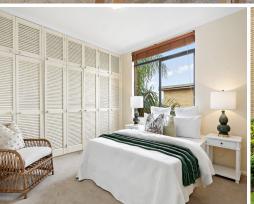

- \* Freshly painted in neutral tones, new carpet
- \* Private and bright open plan living and dining room
- \* Generous sunny balcony with leafy outlook
- \* Modern kitchen with stainless steel appliances inc dishwasher
- \* Separate internal laundry room
- \* Full bathroom
- \* Two double bedrooms, large master bedroom with built-in wardrobes
- \* Private grounds with communal sparkling in-ground pool and lawns
- \* Underground security car parking