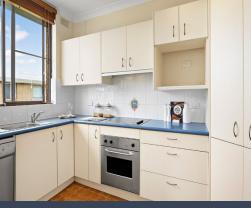

- \* Freshly painted in neutral tones, new carpet
- \* Private and bright open plan living and dining room
- \* Generous sunny balcony with leafy outlook
- \* Modern kitchen with stainless steel appliances inc dishwasher
- \* Separate internal laundry room
- \* Full bathroom
- \* Two double bedrooms, large master bedroom with built-in wardrobes
- \* Private grounds with communal sparkling in-ground pool and lawns
- \* Underground security car parking