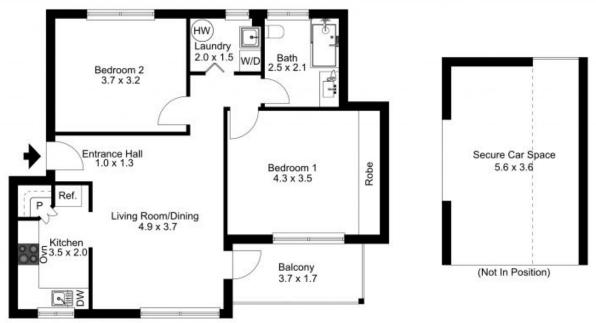

Produced by **DIAKRIT** 

5/11-15 Ben Boyd Road, Neutral Bay

The floor plan is not to scale; measurements are indicative and in metres. Exterior elements are not in position. Plans should not be relied on. Interested parties should make and rely on their own enquiries.

- \* Freshly painted in neutral tones, new carpet
- \* Private and bright open plan living and dining room
- \* Generous sunny balcony with leafy outlook
- \* Modern kitchen with stainless steel appliances inc dishwasher
- \* Separate internal laundry room
- \* Full bathroom
- \* Two double bedrooms, large master bedroom with built-in wardrobes
- \* Private grounds with communal sparkling in-ground pool and lawns
- \* Underground security car parking