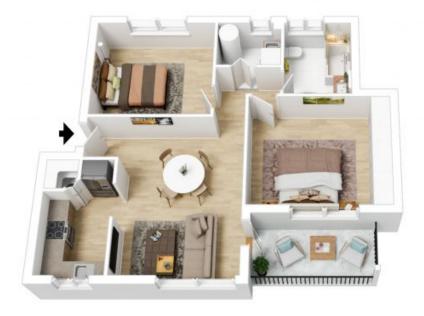

## 5/11-15 Ben Boyd Road, Neutral Bay

The floor plan is not to scale; measurements are indicative and in metres. All features included in this 3D plan are for inspiration purposes only.

This is not an exact replica of the property or the position of exterior elements. Plans should not be reflect on. Interested parties should make and rely on their own enquiries.

- \* Freshly painted in neutral tones, new carpet
- \* Private and bright open plan living and dining room
- \* Generous sunny balcony with leafy outlook
- \* Modern kitchen with stainless steel appliances inc dishwasher
- \* Separate internal laundry room
- \* Full bathroom
- \* Two double bedrooms, large master bedroom with built-in wardrobes
- \* Private grounds with communal sparkling in-ground pool and lawns
- \* Underground security car parking