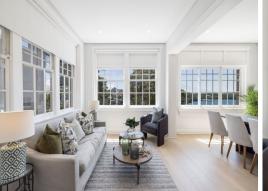

A generous floorplan of over 160 sqmtrs.

The charm begins in the entry foyer and extends throughout, featuring lead light windows, high ceilings, a generous lounge room with open fireplace, plus a casual sunroom which adjoins a large dining room, all with captivating water views over Mosman Bay and beyond.