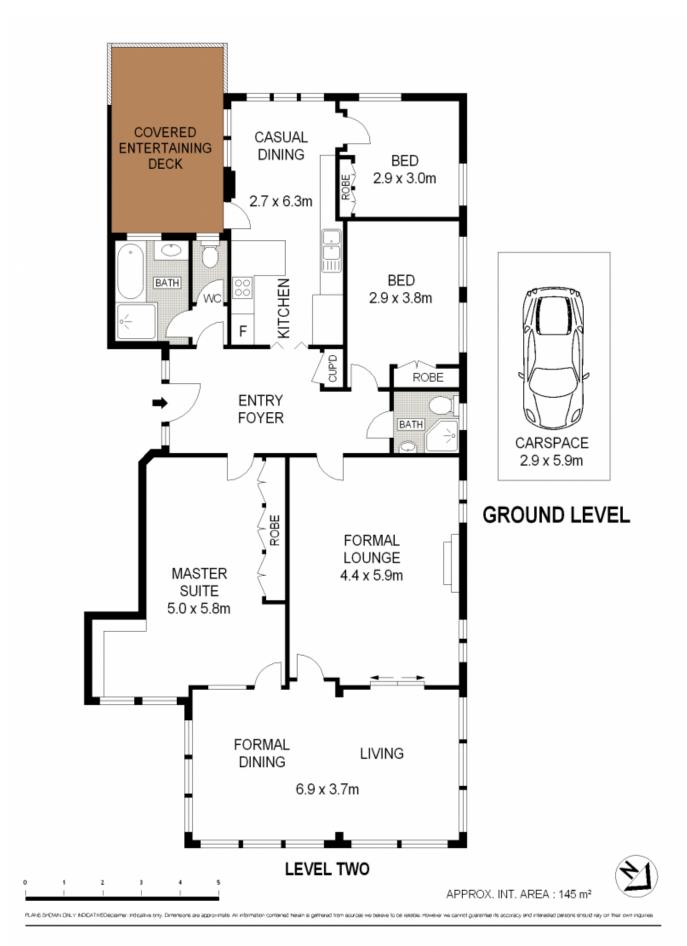

A generous floorplan of over 160 sqmtrs.

The charm begins in the entry foyer and extends throughout, featuring lead light windows, high ceilings, a generous lounge room with open fireplace, plus a casual sunroom which adjoins a large dining room, all with captivating water views over Mosman Bay and beyond.