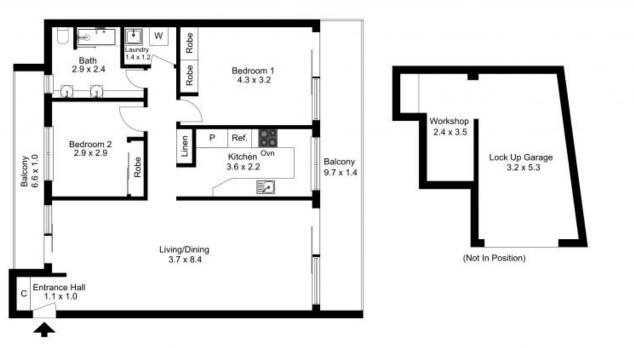

## 3/1 Queen Street, Mosman

The floor plan is not to scale; measurements are indicative and in metres. Exterior elements are not in position. Plans should not be relied on. Interested parties should make and rely on their own enquiries.