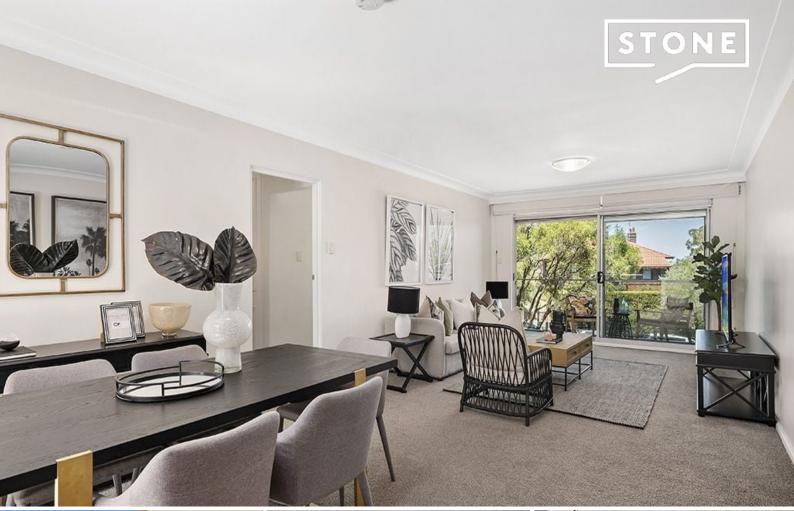

## SPACE, LIGHT, LOCATION!

Rarely available in this prime location a super-spacious modern apartment (114sqm internal size) with just one flight of stairs to the front door and the only lock-up garage in the building (which also incorporates a workshop/storeroom). Having the benefit of 2 balconies, one north- one south- facing, the apartment is never short of natural light and somewhere sheltered to sit outside. The entrance hall has a storage cupboard, the extended living/dining area has ample room for large furnishings, wall art, large screen TV and has seamless access to both balconies.

The master bedroom opens onto the main balcony and the sunny second bedroom faces north both have built-in wardrobes. The kitchen offers plenty of bench and cupboard space, electric cooktop and oven, new range hood and dishwasher. The bathroom has twin basins set in a granite top and full bath with shower. The laundry is separate from the bathroom.