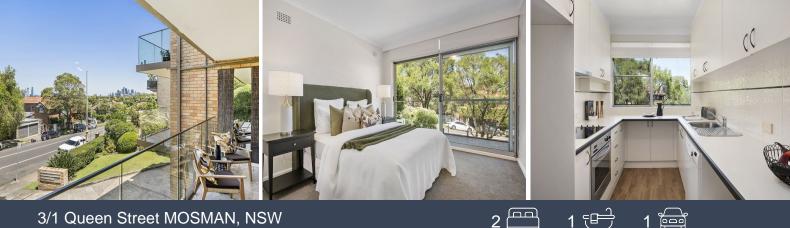

## SPACE, LIGHT, LOCATION!

Rarely available in this prime location a super-spacious modern apartment (114sqm internal size) with just one flight of stairs to the front door and the only lock-up garage in the building (which also incorporates a workshop/storeroom). Having the benefit of 2 balconies, one north- one south- facing, the apartment is never short of natural light and somewhere sheltered to sit outside. The entrance hall has a storage cupboard, the extended living/dining area has ample room for large furnishings, wall art, large screen TV and has seamless access to both balconies.

The master bedroom opens onto the main balcony and the sunny second bedroom faces north both have built-in wardrobes. The kitchen offers plenty of bench and cupboard space, electric cooktop and oven, new range hood and dishwasher. The bathroom has twin basins set in a granite top and full bath with shower. The laundry is separate from the bathroom.

"Regal Court" is a well-maintained building within easy walking distance of Mosman Village shops, cafes, buses and onward links to ferries and trains at North Sydney. Balmoral Beach is just down the hill and Taronga Zoo, Bradleys Head, Sydney Harbour and the waterfront nature reserve are all nearby. It is understandably one of the most desirable locations in...