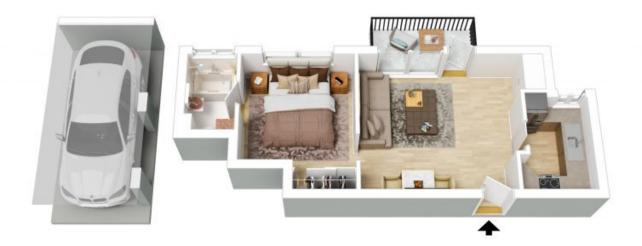

## 14/140 Ernest Street, Crows Nest

The floor plan is not to scale; measurements are indicative and in metres. All features included in this 3D plan are for inspiration purposes only.

This is not an exact replica of the property or the position of exterior elements. Plans should not be relied on. Interested parties should make and rely on their own enquiries.

Produced by **DIAKRIT**