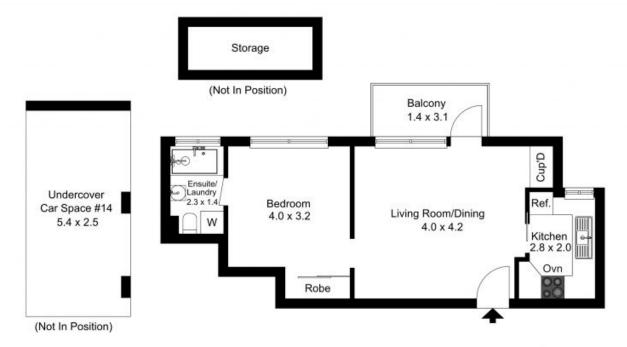

## 14/140 Ernest Street, Crows Nest

The floor plan is not to scale; measurements are indicative and in metres. Exterior elements are not in position. Plans should not be relied on. Interested parties should make and rely on their own enquiries.

Produced by **DIAKRIT** 