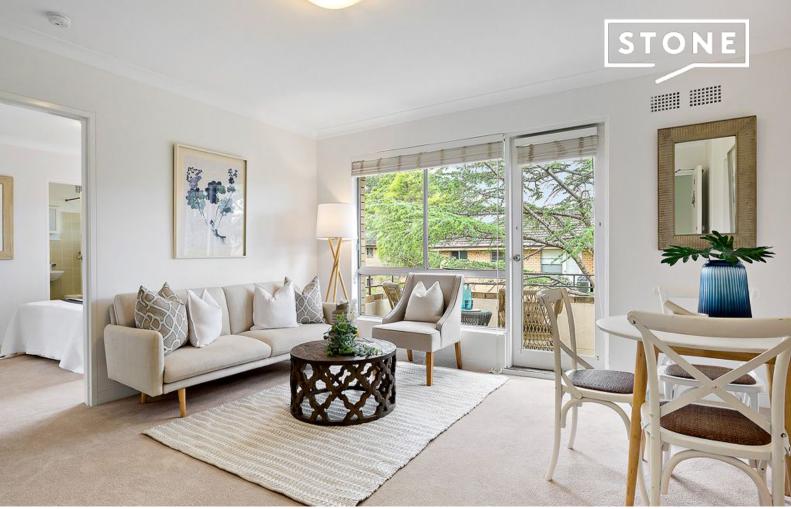

14/140 Ernest Street Crows Nest, NSW

1 閏

**RECENT SALES** 

Sold Price:

An affordable and bright one bedroom security apartment of over 50sqm of living space, full of natural light facing North East, quietly positioned at the rear of the block and centrally located just a short walk to Crows Nest, Cammeray & North Sydney - comfortable to live in now or upgrade to capitalise.

- \* Sunny & bright combined living/dining area
- \* Good sized NE facing balcony
- \* Freshly painted & new carpets, modern blinds
- \* Internal laundry, shared storage room
- \* Light-filled bedroom with built-in wardrobe
- \* En-suite full bathroom
- \* Under cover parking space with direct access to common area
- \* Low maintenance building
- \* Ready to live in or perfect investment