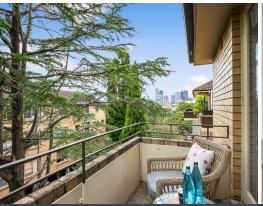

- \* Sunny & bright combined living/dining area
- \* Good sized NE facing balcony
- \* Freshly painted & new carpets, modern blinds
- \* Internal laundry, shared storage room
- \* Light-filled bedroom with built-in wardrobe
- \* En-suite full bathroom
- \* Under cover parking space with direct access to common area
- \* Low maintenance building
- \* Ready to live in or perfect investment