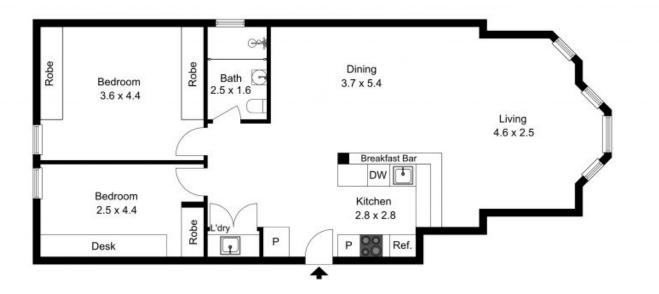

#### 2/8 Wulworra Avenue, Cremorne Point

The floor plan is not to scale; measurements are indicative and in metres. Exterior elements are not in position. Plans should not be relied on. Interested parties should make and rely on their own enquiries.

Produced by **DIAKRIT** 