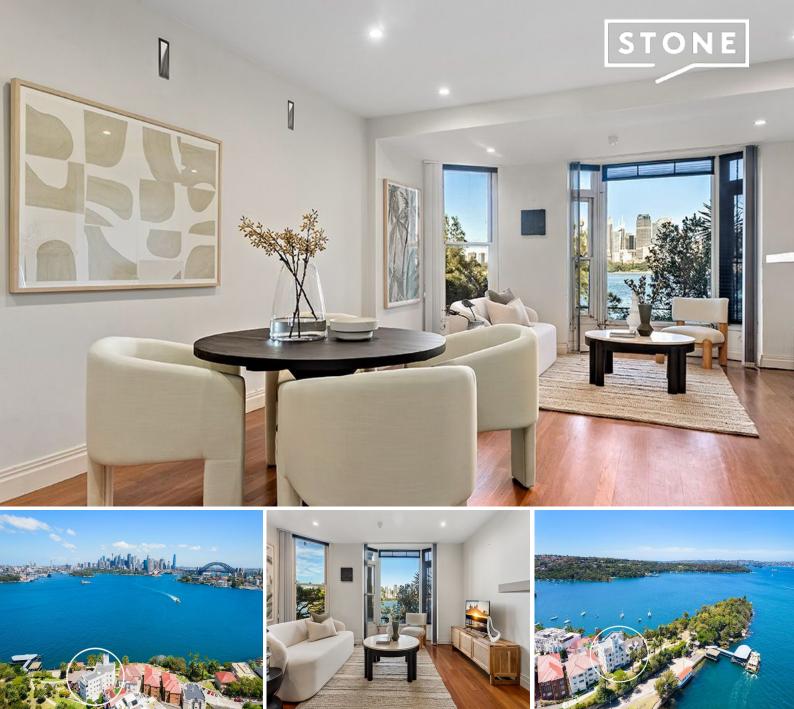

### 2/8 Wulworra Avenue CREMORNE POINT, NSW

## Harbourside Living at its Best

Looking for a spacious apartment with some harbour and city views? Look no further than this beautiful art deco 2 bedroom apartment in the highly sought-after Cremorne Point.

This apartment features high ceilings and an open-plan layout that maximizes natural light and creates a sense of space and tranquility. Modern kitchen. Enjoy filtered views of the harbour and city skyline from the living and dining areas, perfect for relaxing and entertaining guests.

Located within easy walking distance of the Cremorne Point ferry, you can easily commute to the city in just a short ferry ride. Plus, with MacCallum Pool and the harbour foreshore just a stone's throw away, you can enjoy a refreshing swim or a relaxing walk along the water's edge anytime you want.