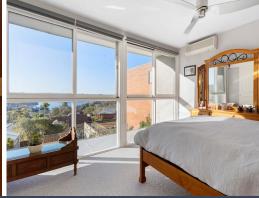

Stairs lead to landing with linen press, separate WC and bathroom with shower and bath. Master bedroom with walk-in robe, additional built-ins, panoramic water views and reverse-cycle air-conditioning. Bedrooms 2 and 3 with built-in robes and ceiling fans.