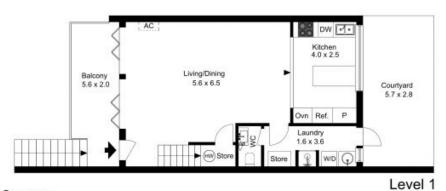

## Spectacular North-facing Water Views!

Townhouse 4 at Sutton Place has a truly enviable position, in a quiet cu-de-sac with spectacular north-facing water views, close to transport, schools, shops and amenities at Cremorne and Mosman. Approached via the front courtyard, the entrance is dominated by the sun-soaked deck and Middle Harbour views, which are also front and centre from the living room with reverse-cycle air-conditioning, dining room and kitchen. Features of the kitchen include benchtop and island in Caesarstone, Smeg cooktop, oven, microwave and range hood. The laundry has a shower and separate WC and gives access to the rear courtyard, wraparound garden and washing line.

Produced by **DIAKRIT** 

Level 2

Level 1