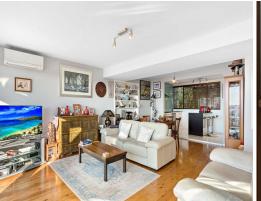

## Spectacular North-facing Water Views!

Townhouse 4 at Sutton Place has a truly enviable position, in a quiet cu-de-sac with spectacular north-facing water views, close to transport, schools, shops and amenities at Cremorne and Mosman. Approached via the front courtyard, the entrance is dominated by the sun-soaked deck and Middle Harbour views, which are also front and centre from the living room with reverse-cycle air-conditioning, dining room and kitchen. Features of the kitchen include benchtop and island in Caesarstone, Smeg cooktop, oven, microwave and range hood. The laundry has a shower and separate WC and gives access to the rear courtyard, wraparound garden and washing line.