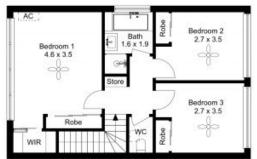

Stairs lead to landing with linen press, separate WC and bathroom with shower and bath. Master bedroom with walk-in robe, additional built-ins, panoramic water views and reverse-cycle air-conditioning. Bedrooms 2 and 3 with built-in robes and ceiling fans.

**RECENT SALES** Price:

**Hamish Baker** 

Level 2

4/1A Fernhurst Avenue, Cremorne

The floor plan is not to scale; measurements are indicative and in metres. Exterior elements are not in position. Plans should not be relied on. Interested parties should make and rely on their own enquiries.