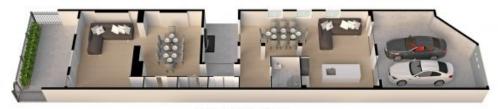

## Features:

- Brand New Built design luxury residence
- Located in one of Sydney's most sought-after and desirable suburbs
- Situated in the heart of Potts Point village, close to local amenities and a train station
- B4 Mixed Use Zoning allows for both residential and commercial uses
- Prominent corner position with 3 street frontages and rear lane access
- North-facing courtyard, double parking via Kellett Way 353sqm approx internally, flexible B4 Mixed Use zonin5
- Land Size 221m2 approx, FSR 1.25:1 | 12m Height Limit

## **ENTRY LEVEL**

UPPER LEVEL

The floor plan is not to scale: measurements are indicative and in metres. Exterior elements are not in position. Plans should not be reled on, interested parties should make and rely on their own enquiries.