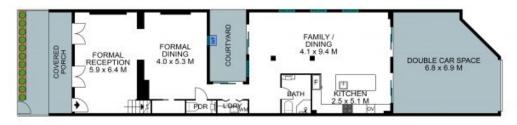

## Features:

- Brand New Built design luxury residence
- Located in one of Sydney's most sought-after and desirable suburbs
- Situated in the heart of Potts Point village, close to local amenities and a train station
- B4 Mixed Use Zoning allows for both residential and commercial uses
- Prominent corner position with 3 street frontages and rear lane access
- North-facing courtyard, double parking via Kellett Way 353sqm approx internally, flexible B4 Mixed Use zonin5
- Land Size 221m2 approx, FSR 1.25:1 | 12m Height Limit

## **ENTRY LEVEL**

UPPER LEVEL

The floor plan is not to scale: measurements are indicative and in metres. Exterior elements are not in position. Plans should not be reled on, interested parties should make and rely on their own enquiries.