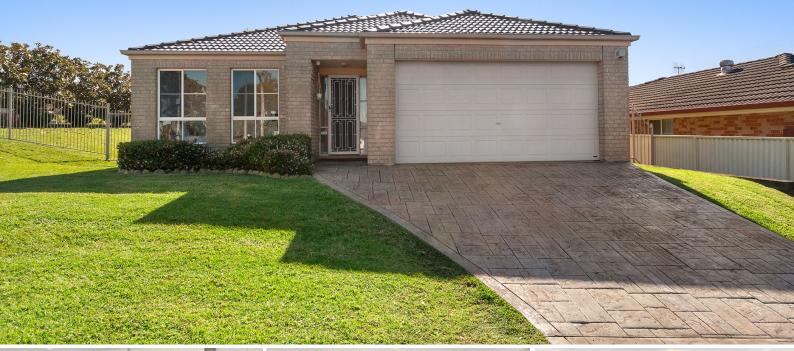

## 180 Warnervale Road Hamlyn Terrace, NSW

## Prime location 781sqm

\*\* To apply for this property, please visit www.tenantoptions.com.au \*\*

This full brick four bedroom home, offers spacious living and comfort. Open plan living area's, undercover outdoor alfresco area and a large grassy backyard perfect for entertaining or the kids to play. Other features include, air conditioning, plantations shutters in main living areas of the home and a double lock up garage with side access for a caravan or boat. The home is an easy walk to the local schools, oval, park and transport facilities.