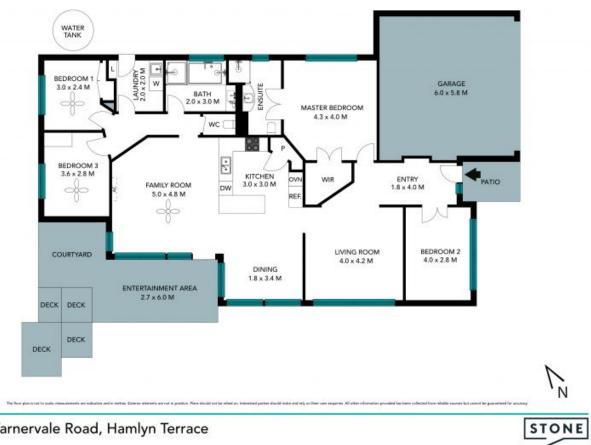

## Prime location 781sqm

\*\* To apply for this property, please visit www.tenantoptions.com.au \*\*

This full brick four bedroom home, offers spacious living and comfort. Open plan living area's, undercover outdoor alfresco area and a large grassy backyard perfect for entertaining or the kids to play. Other features include, air conditioning, plantations shutters in main living areas of the home and a double lock up garage with side access for a caravan or boat. The home is an easy walk to the local schools, oval, park and transport facilities.

- Four spacious bedrooms, main with walk-in and ensuite
- Air-conditioning
- Covered alfresco entertaining area
- Spacious kitchen with gas cooktop and ample storage space
- Two living areas
- Internal laundry
- Large yard