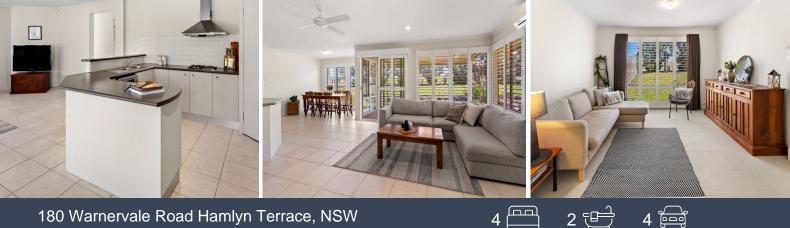

## 180 Warnervale Road Hamlyn Terrace, NSW

## Prime location 781sqm

\*\* To apply for this property, please visit www.tenantoptions.com.au \*\*

This full brick four bedroom home, offers spacious living and comfort. Open plan living area's, undercover outdoor alfresco area and a large grassy backyard perfect for entertaining or the kids to play. Other features include, air conditioning, plantations shutters in main living areas of the home and a double lock up garage with side access for a caravan or boat. The home is an easy walk to the local schools, oval, park and transport facilities.

- Four spacious bedrooms, main with walk-in and ensuite
- Air-conditioning
- Covered alfresco entertaining area
- Spacious kitchen with gas cooktop and ample storage space
- Two living areas
- Internal laundry
- Large yard