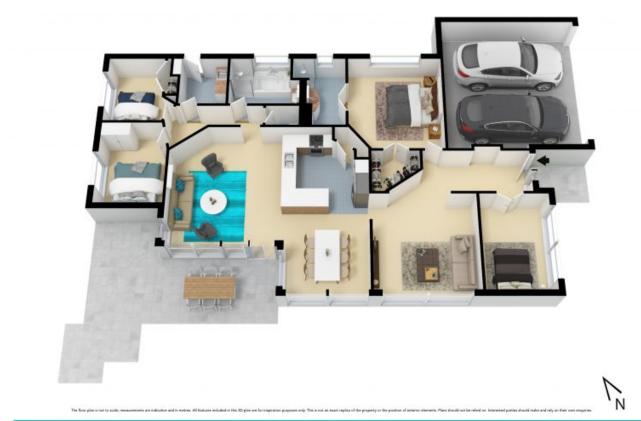

## Prime location 781sqm

\*\* To apply for this property, please visit www.tenantoptions.com.au \*\*

This full brick four bedroom home, offers spacious living and comfort. Open plan living area's, undercover outdoor alfresco area and a large grassy backyard perfect for entertaining or the kids to play. Other features include, air conditioning, plantations shutters in main living areas of the home and a double lock up garage with side access for a caravan or boat. The home is an easy walk to the local schools, oval, park and transport facilities.

- Four spacious bedrooms, main with walk-in and ensuite
- Air-conditioning
- Covered alfresco entertaining area
- Spacious kitchen with gas cooktop and ample storage space
- Two living areas
- Internal laundry
- Large yard