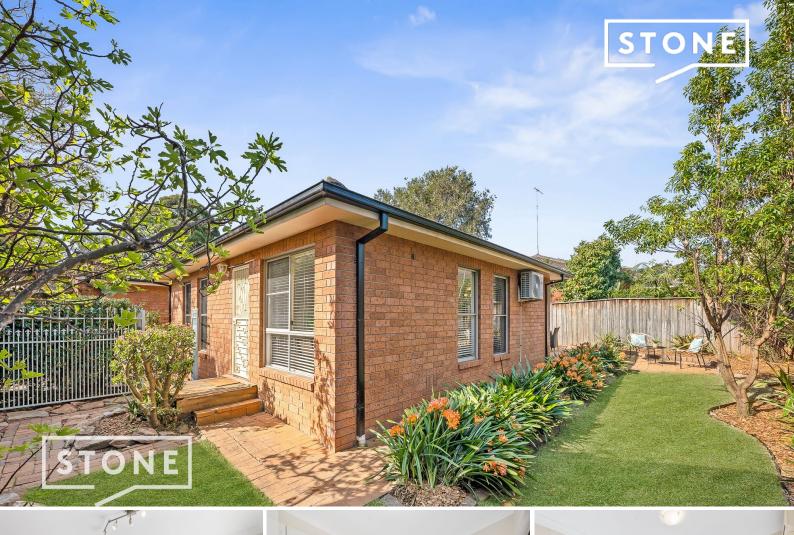

## Spacious Garden Villa in Idyllic Eastwood Pocket

The pinnacle of convenient, spacious 256sqm living, this garden on title, single-level home presents a rare opportunity to embrace a comfortable, low-maintenance lifestyle within easy reach of Eastwood station, restaurants, shops, parks, and schools. Fantastically private, its bright, modern interiors fuse warmth and stylish design and beckon immediate family comfort. Ready to move in and enjoy, it's in the catchment for Denistone East Public and Epping Boys High.

- Open plan tiled lounge and dining areas with a/c flow to sunlit courtyard
- Freshly painted throughout, newly landscaped lawn and established garden
- Privacy of only a single common wall at garage and a corner villa position
- Bright, airy and semi-enclosed updated gas kitchen with plentiful storage
- Large, delightful bedrooms, two with built-in robes and r/c air con to master
- Bathroom features separate bath and shower, guest w/c to internal laundry
- Oversized auto LUG with access to secure yard, additional driveway parking
- Approx.1.1km to Eastwood trains and village, 1min walk to MQ Centre buses