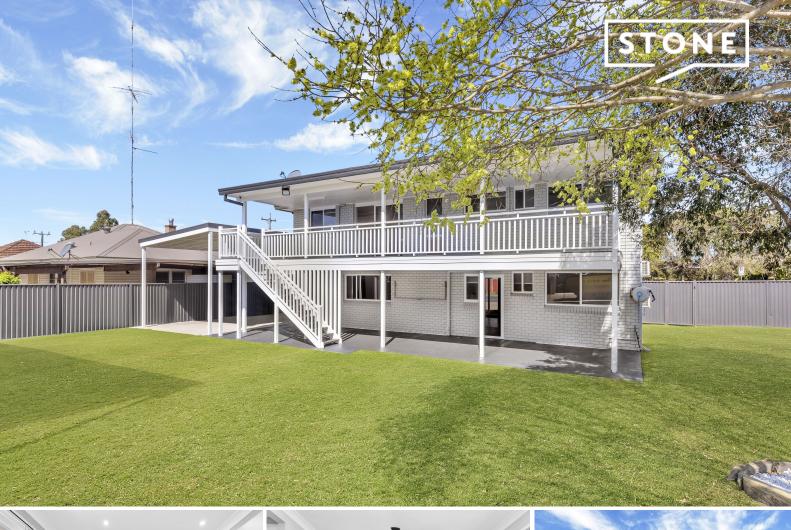

## Renovated Home with Plenty of Vehicle Space

Conveniently located and positioned on a large corner block with side access, this two storey 5 bedroom home has recently been renovated and presents a fresh new abode with light filled interiors and an expansive balcony that overlooks the backyard, a fabulous space for entertaining family and friends.

This property has so much to offer and with such rare features within walking distance to Pitt Town school, cafes and amenities, it will be snapped up.

- Renovated 5 bedroom home
- Double garage with internal access and adjoining four-bay carport
- Gourmet kitchen with stainless steel appliances
- Open plan kitchen & dining
- Huge balcony that becomes an extension to the living space
- Air-conditioning, slow combustion fireplace & ceiling fans
- Covered entertaining areas
- Irrigation system