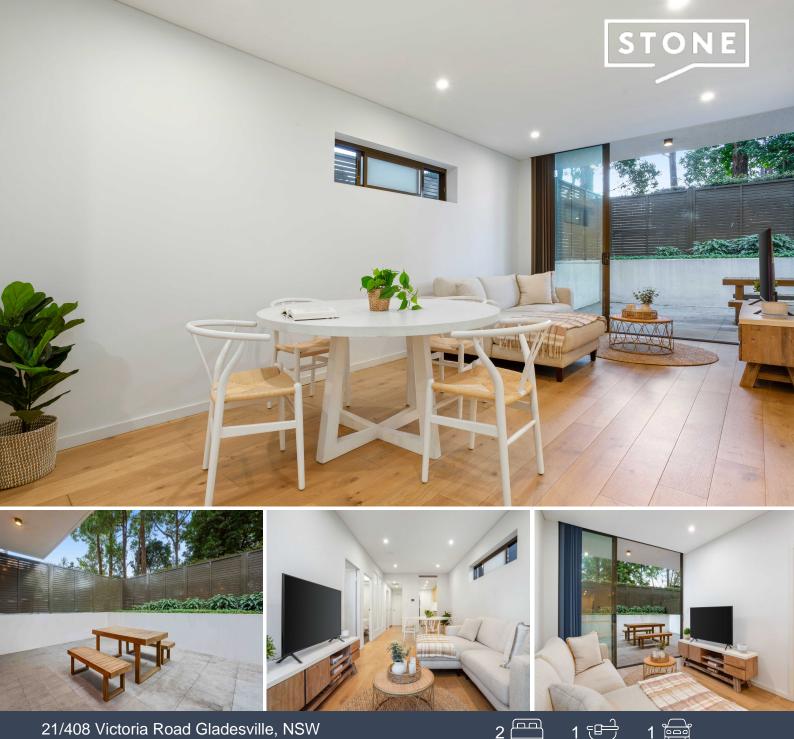

## Peaceful Convenient Courtyard Living

A peaceful ground-floor rear-of-block apartment close to everything. The full-width courtyard has private green outlooks and no neighbors to look in. Modern near new high quality finishes. A low-upkeep home with the convenience of city buses, supermarkets, and food shops just across the road.

- Secure recent 'Breeze' development
- Wood floorboards, carpet in bedrooms
- Huge ground-floor courtyard off the living
- Rear aspect, private all-green outlooks
- Marble and timber accents throughout
- Gas stone kitchen, internal laundry w/ sink
- Both bedrooms with built-in robes
- Bathroom with storage, walk-in shower