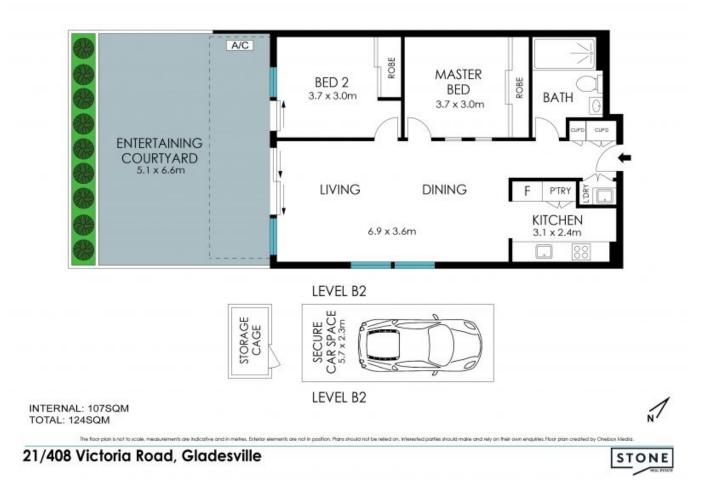

## Peaceful Convenient Courtyard Living

A peaceful ground-floor rear-of-block apartment close to everything. The full-width courtyard has private green outlooks and no neighbors to look in. Modern near new high quality finishes. A low-upkeep home with the convenience of city buses, supermarkets, and food shops just across the road.

- Secure recent 'Breeze' development
- Wood floorboards, carpet in bedrooms
- Huge ground-floor courtyard off the living
- Rear aspect, private all-green outlooks
- Marble and timber accents throughout
- Gas stone kitchen, internal laundry w/ sink
- Both bedrooms with built-in robes
- Bathroom with storage, walk-in shower