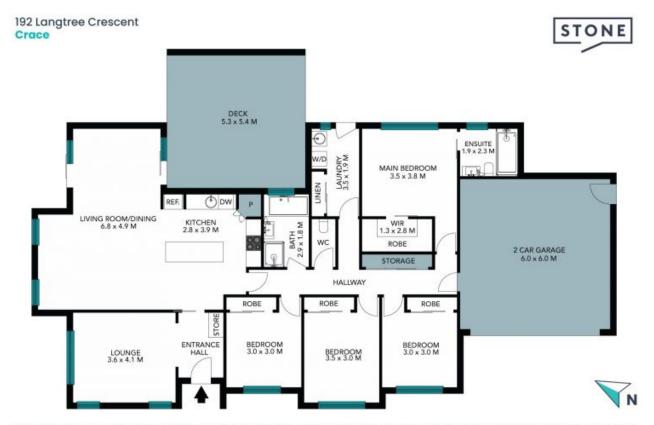

## A lifestyle of quality and convenience

Experience an open, peaceful and vibrant lifestyle with this 4-bedroom residence in Northern Canberra. This well-proportioned single level home offers the perfect home to all families who are looking to achieve a low maintenance lifestyle in one of Gungahlins' most conveniently located suburbs.

Featuring two segmented and spacious living areas and a north-east facing deck, this home invites a bright atmosphere and is filled with natural light throughout the day. With your equipped parallel kitchen and the hallway separating the open and quiet areas, there is something for everyone and every occasion.