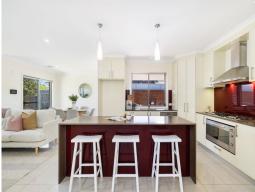

Featuring two segmented and spacious living areas and a north-east facing deck, this home invites a bright atmosphere and is filled with natural light throughout the day. With your equipped parallel kitchen and the hallway separating the open and quiet areas, there is something for everyone and every occasion.