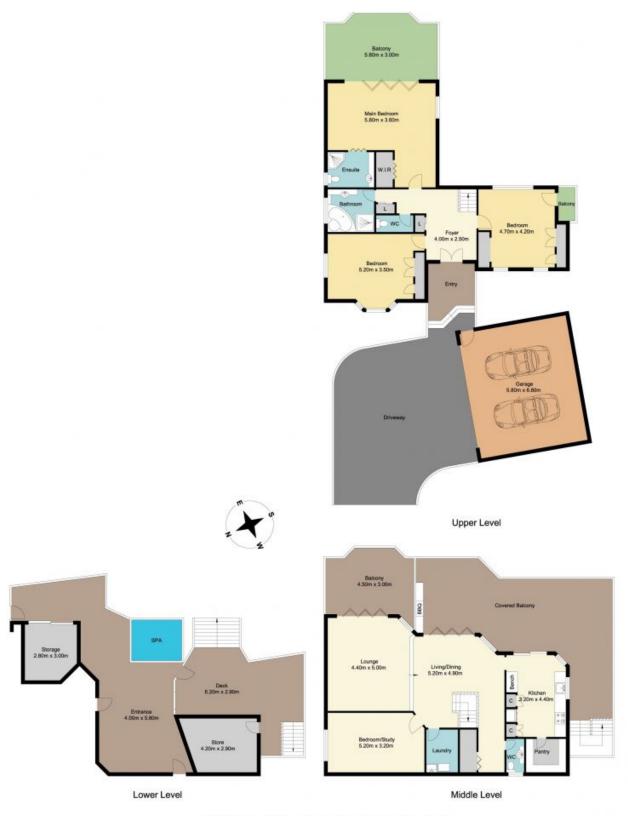

15 The Citadel Umina Beach, NSW

2 🖽

2

## Elegant and refined with big ocean views

Positioned with a commanding outlook across some of the central coast's best ocean views Stone Real estate is proud to present 15 The Citadel Umina Beach.

When buyers look for properties in this location there are 4 key points they want

Impressive ocean views - Simple easy street access - Back yard - Multiple living/entertaining areas. 15 The Citadel ticks all these boxes and so much more.

This property will appeal to anyone looking for a huge family home, an entertainer, or those that require that work from home balance. With a Multi-level floor plan, three independent levels of decks, high ceilings and elegant features throughout this property is a must see.

Features include:-

- Four Generous bedrooms
- Plantation shutters

**Price:** \$1,630,000

**Council Rates:** \$2,101.10/year (approx) **Water Rates:** \$994.02/year (approx)

**Joshua Young** 0431 324 498

Andrew Van 0455 376 290 Bruinessen

15 The Citadel, Umina Beach Approx floor area 245.62 sqm