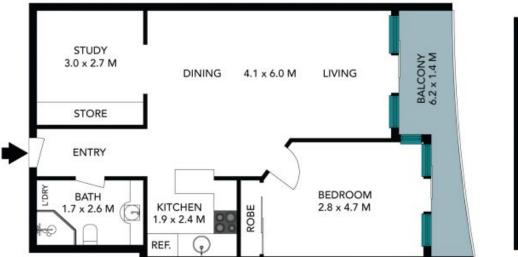

- Comprises approx. 80 sqm on title
- Lift access to level 9
- Bright and open plan living space flowing onto the balcony
- District views to the north east
- Modern kitchen with gas cooktop and dishwasher
- Good-sized bedroom with built-in robe
- Secure building with intercom access and concierge services
- Individual lock-up garage in underground parking

Chris Reynolds 0416 265 967

The floor plan is not to scale; measurements are indicative and in metres. All features included in this 3D plan are for inspiration purposes only.

This is not an exact replica of the property or the position of exterior elements. Plans should not be relied an Interested parties should make and rely on their own enquiries.