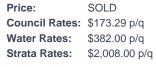

Approximate Outgoings: Strata \$2008.00 pq // Council \$382.00 pq // Water \$173.29 pq

Disclaimer: All information contained herein is gathered from third party sources we deem  $\dots$ 

Hugh Macfarlan 0418 270 993