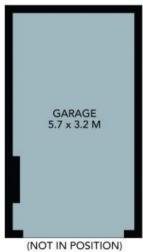

- Comprises approx. 80 sqm on title
- Lift access to level 9
- Bright and open plan living space flowing onto the balcony
- District views to the north east
- Modern kitchen with gas cooktop and dishwasher
- Good-sized bedroom with built-in robe
- Secure building with intercom access and concierge services
- Individual lock-up garage in underground parking

Chris Reynolds 0416 265 967

The floor plan is not to scale; measurements are indicative and in metres. All features included in this 3D plan are for inspiration purposes only.

This is not an exact replica of the property or the position of exterior elements. Plans should not be relied an Interested parties should make and rely on their own enquiries.