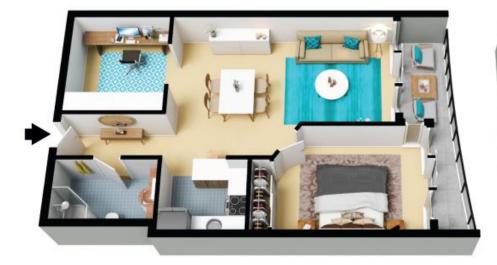

## Oversized 1 Bedroom + Study

SOLD - CALL HUGH 0418 270 993

This suburb package offers an ideal home, city base, or investment opportunity. This bright and modern apartment is conveniently located above the St Leonards train station. Set for a fabulous lifestyle and absolute comfort. The cosmopolitan security building offers the luxury of a superb indoor pool, gym, spa, and concierge.

- Comprises approx. 80 sqm on title
- Lift access to level 9
- Bright and open plan living space flowing onto the balcony
- District views to the north east
- Modern kitchen with gas cooktop and dishwasher
- Good-sized bedroom with built-in robe
- Secure building with intercom access and concierge services
- Individual lock-up garage in underground parking

Chris Reynolds 0416 265 967

The floor plan is not to scale; measurements are indicative and in metres. All features included in this 3D plan are for inspiration purposes only.

This is not an exact replica of the property or the position of exterior elements. Plans should not be relied an Interested parties should make and rely on their own enquiries.