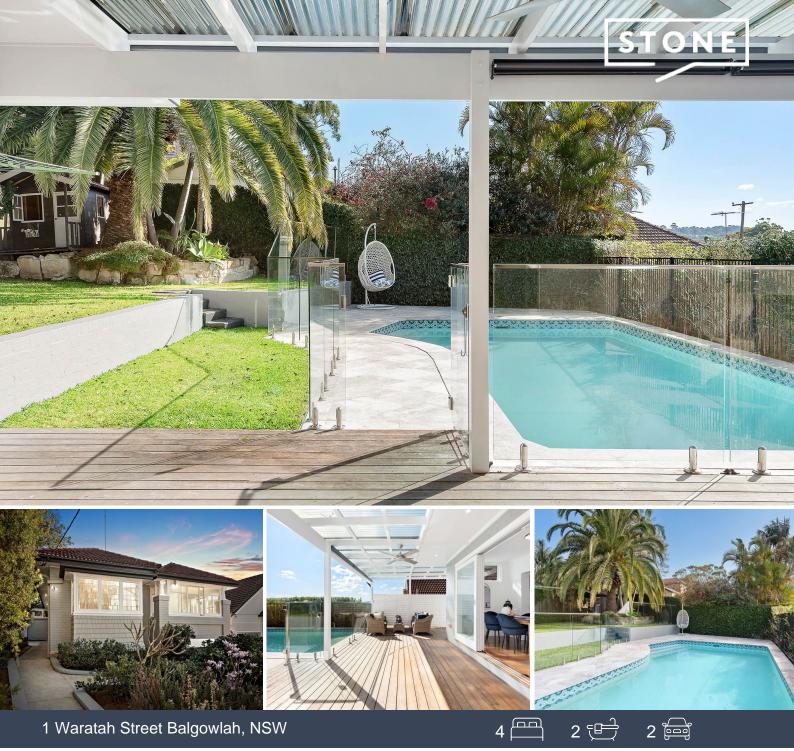

## Classic California bungalow meets easy modern style

A seamless fusion of timeless character and contemporary comfort, this charming family home has been renovated and extended to offer all the conveniences of modern life enhanced by beautifully-preserved original period detail. The contemporary addition delivers open concept family living to connect interiors to the spacious sunny backyard complete with generous covered deck with district views, in-ground pool and terraced level lawns together with low maintenance gardens for relaxed family living and entertaining.

- Graced with gorgeous period features including high patterned ceilings, picture rails, and -stunning leadlight windows and doors; sandstone foundations and shingle-skirted bay windows

- Contemporary Caesarstone kitchen with freestanding Ilve enameled double oven and seven-burner gas cooktop

- Casual living and dining adjacent to the kitchen and flowing out onto generous covered entertaining deck with ceiling fan

- Elegant formal living with leadlight bay window and double leadlight doors

 Price:
 \$2,200 per week