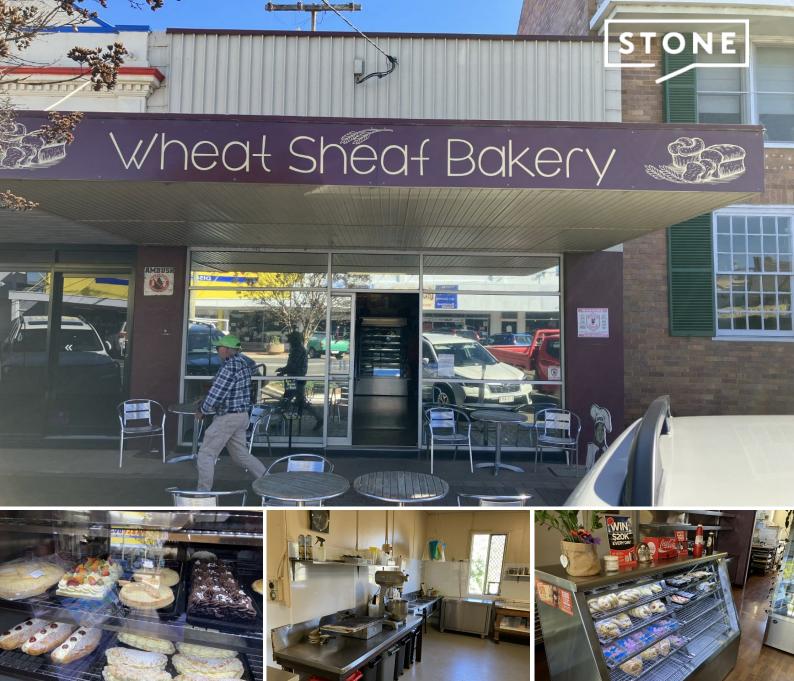

## A slice of heaven

A profitable and popular bakery is for sale in a buzzing country town on the Darling Downs, 41 kilometres from the City of Toowoomba.

The business has strong local patronage and a local wholesale trade supplying a number of outlets and large employers of the town and surrounding areas.

The current owners have owned and operated the business for many years and have secured a very constant following of clients.

The bakery is located centrally in the main street of Pittsworth positioned perfectly in the retail area with customer parking at the door and ample staff parking at the rear of the premises. A large separate bakehouse is also at the rear of the shop and is accessed easily.

The shop has a secure lease with options on offer to renew. Full financials are available upon signing a confidentiality agreement.

- . Well known reputation for excellent bakery and products
- . Business positioned perfectly in town
- . Thriving country town on Darling Downs
- . Large workable area in bakehouse
- . Owners complement no...