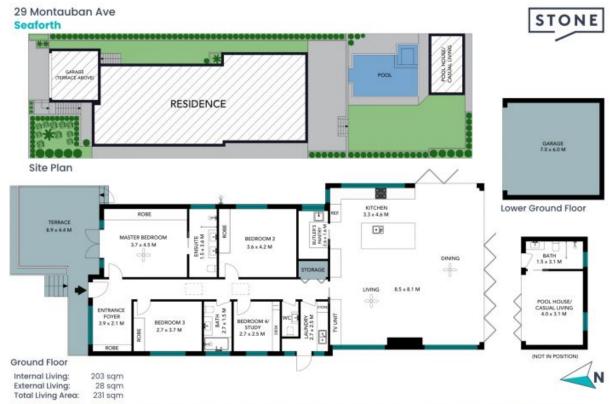

29 Montauban Avenue Seaforth, NSW

Price:

Auction On Site Monday 22nd April 6pm

Maria Cassarino 0411 818 093

**Lauren Sudol** 0438 138 675

The site plan and floor plan are not to scale; measurements are indicative and in metres. Bushes and trees are placed for illustration purposes. Plans should not be relied on. Interested parties should make and rely on their own enquiries. All other information provided has been collected from reliable sources but cannot be guaranteed for accuracy.

Ground Floor

Internal Living: 203 sqm External Living: 28 sqm Total Living Area: 231 sqm

The floor plan is not to scale; measurements are indicative and in metres. All features included in this 3D plan are for inspiration purposes only.

This is not an exact replica of the property or the position of exterior elements. Plans should not be relied on. Interested parties should make and rely on their own enquiries.