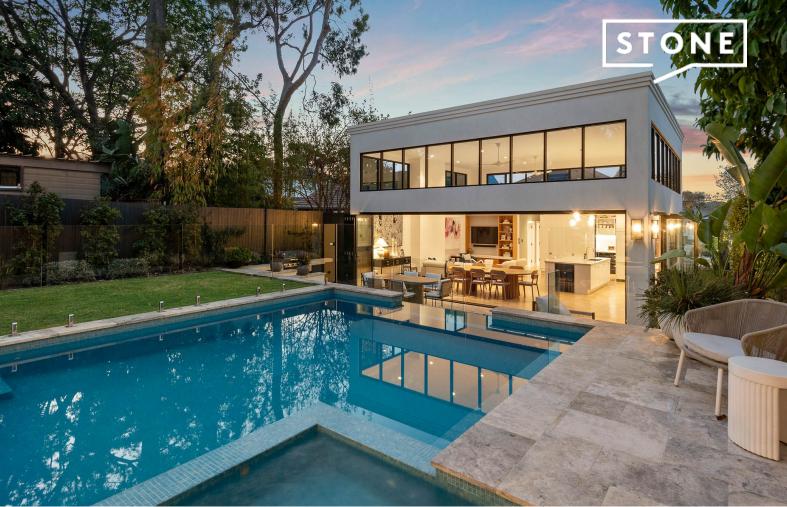

29 Montauban Avenue Seaforth, NSW

## Luxury and sophistication like no other

Promising an enviable lifestyle of luxury and convenience, this sophisticated family entertainer impresses with its perfect blend of contemporary style and timeless elegance. Impeccably renovated with designer fixtures and finishes, and offering the ease and flow of single level living, this flawless home also offers a separate pool house suitable for guest / au pair accommodation, home office or teen retreat.

- Light-filled open concept living zone with 4.5m ceilings and clerestory windows, connecting fluidly to outdoor entertaining and pool area
- Elegant provincial style kitchen with 7-burner Smeg Victoria oven, Caesarstone benchtops plus fully-integrated Miele dishwasher and refrigerator
- Spacious butler's pantry with dishwasher and wine fridge
- Luxe master suite with handmade grasscloth wallpaper, wall-to-wall built-in robes and shower ensuite with marble top double basin vanity
- Three additional double bedrooms, two with built-in robes, third with custom-built work station /home office desk and shelving
- Modern technology incorporated throughout including ducted air conditioning,