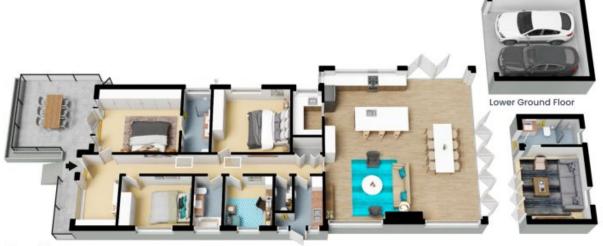

Ground Floor

Internal Living: 203 sqm External Living: 28 sqm Total Living Area: 231 sqm

The floor plan is not to scale; measurements are indicative and in metres. All features included in this 3D plan are for inspiration purposes only.

This is not an exact replica of the property or the position of exterior elements. Plans should not be relied on. Interested parties should make and rely on their own enquiries.