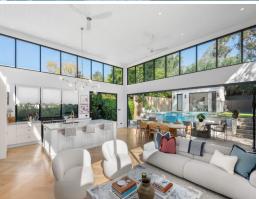

## Luxury and sophistication like no other

Promising an enviable lifestyle of luxury and convenience, this sophisticated family entertainer impresses with its perfect blend of contemporary style and timeless elegance. Impeccably renovated with designer fixtures and finishes, and offering the ease and flow of single level living, this flawless home also offers a separate pool house suitable for guest / au pair accommodation, home office or teen retreat.

- Light-filled open concept living zone with 4.5m ceilings and clerestory windows, connecting fluidly to outdoor entertaining and pool area
- Elegant provincial style kitchen with 7-burner Smeg Victoria oven, Caesarstone benchtops plus fully-integrated Miele dishwasher and refrigerator
- Spacious butler's pantry with dishwasher and wine fridge
- Luxe master suite with handmade grasscloth wallpaper, wall-to-wall built-in robes and shower ensuite with marble top double basin vanity
- Three additional double bedrooms, two with built-in robes, third with custom-built work station /home office desk and shelving
- Modern technology incorporated throughout including ducted air conditioning,