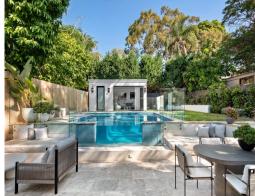

## Luxury and sophistication like no other

Promising an enviable lifestyle of luxury and convenience, this sophisticated family entertainer impresses with its perfect blend of contemporary style and timeless elegance. Impeccably renovated with designer fixtures and finishes, and offering the ease and flow of single level living, this flawless home also offers a separate pool house suitable for guest / au pair accommodation, home office or teen retreat.

- Light-filled open concept living zone with 4.5m ceilings and clerestory windows, connecting fluidly to outdoor entertaining and pool area
- Elegant provincial style kitchen with 7-burner Smeg Victoria oven, Caesarstone benchtops plus fully-integrated Miele dishwasher and refrigerator
- Spacious butler's pantry with dishwasher and wine fridge
- Luxe master suite with handmade grasscloth wallpaper, wall-to-wall built-in robes and shower ensuite with marble top double basin vanity
- Three additional double bedrooms, two with built-in robes, third with custom-built work station /home office desk and shelving
- Modern technology incorporated throughout including ducted air conditioning,