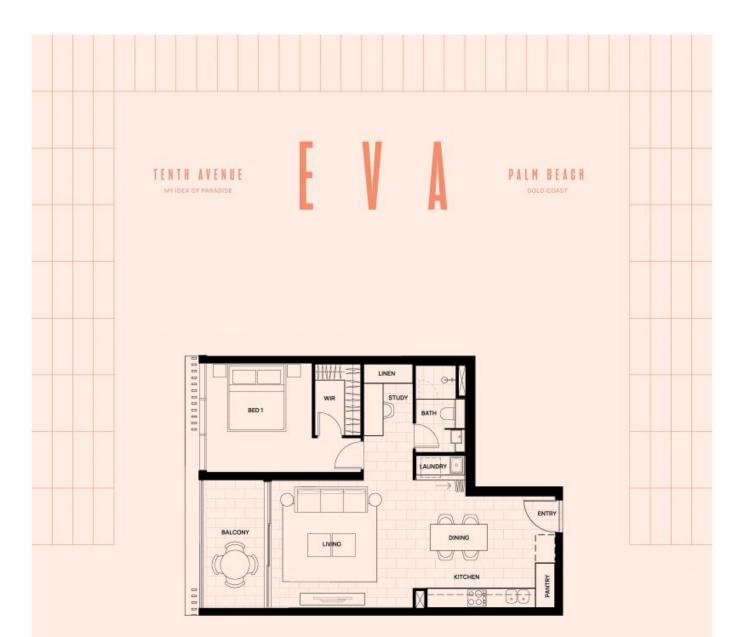

206/1214-1220 Gold Coast Highway Palm Beach, QLD



Price:



\$740,000



## Stunning 1 bedroom Coastal Apartment in the heart of Palm Beach

Our stunning 1 bedroom coastal apartments range in size, aspect and location and would be perfect for owner occupation or as in investment. The apartments are beautifully appointed with high-end finishes, Miele appliances, some come with studies and all come with one car space.

Eva Tenth Avenue provides a beautiful and lush amenity area on the ground floor which includes:

- Pool
- Communal lounge area
- Gym
- Yoga lawn
- BBQ area
- All surrounded by lush sub-tropical landscaping
- Palm Beach Village ? 250m



Brendan Andrews
0417 788 882



**Brendan Andrews** 0417 788 882



## FLOORPLAN

## Туре С