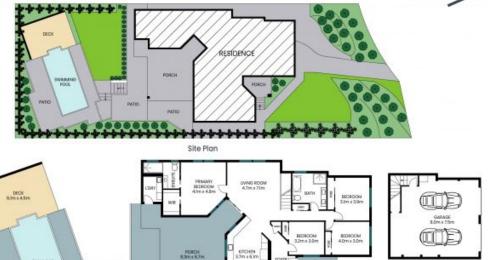

## 10 Finley Avenue East Gosford

Floor One

PATIO 6.lm x 4.8m

Floor Two

Total Area: 428 sqm

PLEASE NOTE: These Floor and Site Plans have been generated for marketing purposes and are to be used as a guide only. While all care is taken, no guarantee can be given in respect of accuracy, sizes and dimensions are approximate, actual may vary