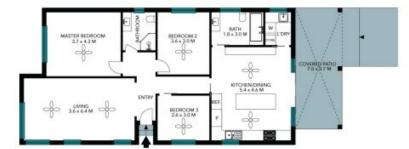

- Single level floorplan reveals separate living area basking in northerly light
- Covered entertaining patio spills onto sunny yard with low maintenance gardens
- Modern gas kitchen with large island bench and ample cabinetry adjoins dining area
- Accommodation of three good sized bedrooms, two set beside shared bathroom
- Further features include main bathroom fitted with rain shower over tub
- Neutral tones, high ornate ceilings, fans, garage and carport at the rear
- Ideal proposition for families, first homebuyers, downsizers and investors

The floor plan is not to scale; measurements are indicative and in metres. All features included in this 3D plan are for inspiration purposes only.

This is not an exact replica of the property or the position of exterior elements. Plans should not be relied an. Interested parties should make and rely on their own enquiries.