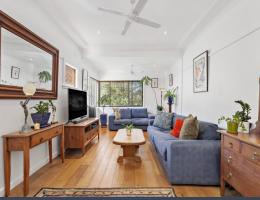

- Single level floorplan reveals separate living area basking in northerly light
- Covered entertaining patio spills onto sunny yard with low maintenance gardens
- Modern gas kitchen with large island bench and ample cabinetry adjoins dining area
- Accommodation of three good sized bedrooms, two set beside shared bathroom
- Further features include main bathroom fitted with rain shower over tub
- Neutral tones, high ornate ceilings, fans, garage and carport at the rear
- Ideal proposition for families, first homebuyers, downsizers and investors