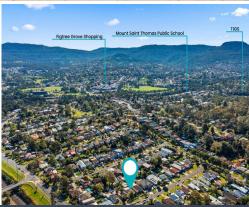

## SOLD BY STONE REAL ESTATE | NEIL WEBSTER, YENSON MUI & HAYLEY BLOOM

Updated character home in family-friendly pocket

Designed to capture private leafy outlooks and plenty of northerly sun, this updated character residence is ready to be enjoyed with absolutely nothing further to spend. Occupying a level 474sqm (approx.) parcel, it's within walking distance of schools and public transport, while only minutes from Figtree Grove Shopping Centre. Wollongong's shops, dining hubs and beaches are also just a short drive away.