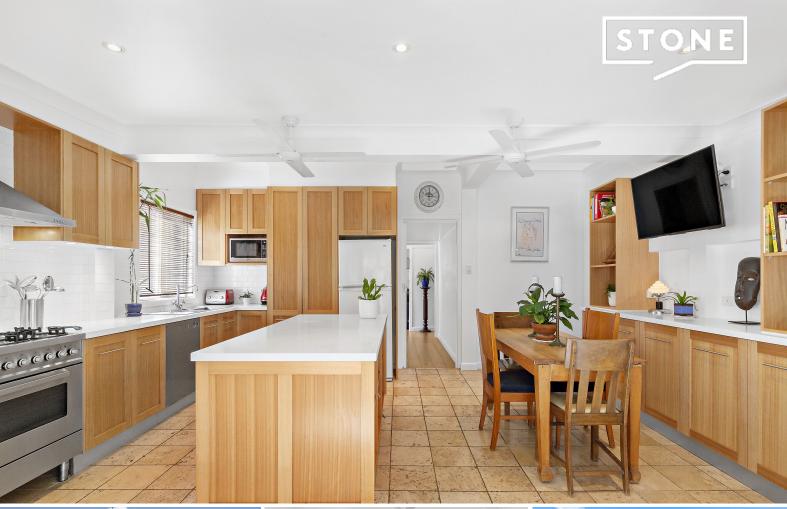

- Single level floorplan reveals separate living area basking in northerly light
- Covered entertaining patio spills onto sunny yard with low maintenance gardens
- Modern gas kitchen with large island bench and ample cabinetry adjoins dining area
- Accommodation of three good sized bedrooms, two set beside shared bathroom
- Further features include main bathroom fitted with rain shower over tub
- Neutral tones, high ornate ceilings, fans, garage and carport at the rear
- Ideal proposition for families, first homebuyers, downsizers and investors