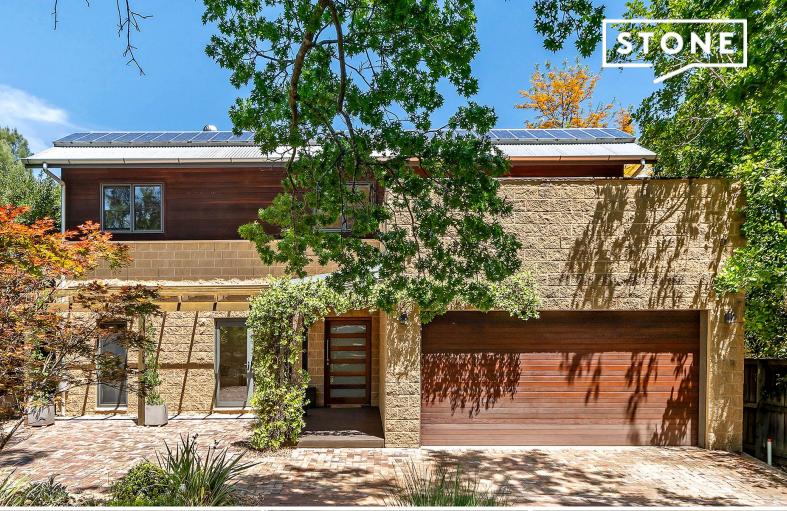

26 River Road Elderslie, NSW

Price:

\$1,800,000

## Tranquil retreat

Located in one of Macarthur's most sought after addresses, this grand double story home is going to leave you speechless.

- > 5 large bedrooms with walk in robe and ensuite to the master.
- > Formal lounge room plus open plan family living.
- > Kitchen boasts a contemporary design and offers generous storage capacity.
- > Abundant windows offer ample natural light and panoramic views of nature from every vantage point.
- > Wrap around decking providing a host of entertaining options.
- > Stunningly landscaped 1079m2 block.
- > Underground rainwater tanks and solar panels.
- > Large double lock up garage.