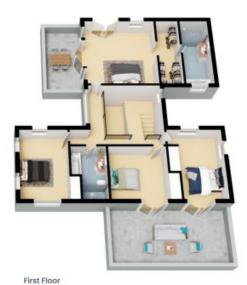

## 26 River Road Elderslie

Ground Floor

N

The floor plan is not to some measurements are indicated annix in metric literal elements are indicated annix in metric literal elements are not in posture. All other indicated purples about the indicated in the part of the posture of the posture