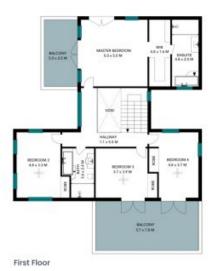

## 26 River Road Elderslie

Ground Floor

N

The floor plan is not to some measurements are indicated annix in metric literal elements are indicated annix in metric literal elements are not in posture. All other indicated purples about the indicated in the part of the posture of the posture