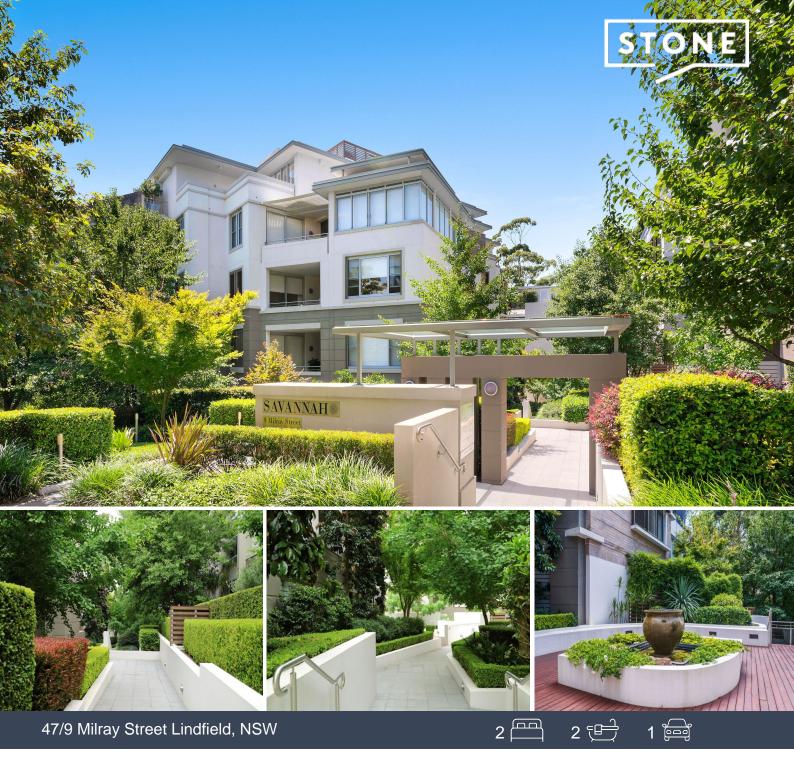

## Tranquil serenity in prime location

This bright north-facing sanctuary on Lindfield's prized east side is situated in the prestigious and tightly-held 'Savannah' complex. Completed in 2011 by multi-award winning developer IPM and designed by renowned architectural practice IDG, Savannah is a premium-quality brick build with sumptuous manicured gardens and graceful natural environs, where an 85% rate of owner-occupancy reflects its pedigree.

Luxuriously appointed across a modern split-level layout, the apartment is perfectly positioned on the first floor, affording a sunny aspect and a private whisper-quiet outlook over a leafy nature corridor with charming birdlife. A short stroll away are the Village Green, shopping and rail precincts, offering the rare combination of convenience with sophistication and tranquil serenity.

- Covered sun-drenched balcony facing due north in peaceful surroundings
- High ceilings throughout, full-height glass sliding doors, louvred windows
- Over-sized master bedroom, deluxe double ensuite