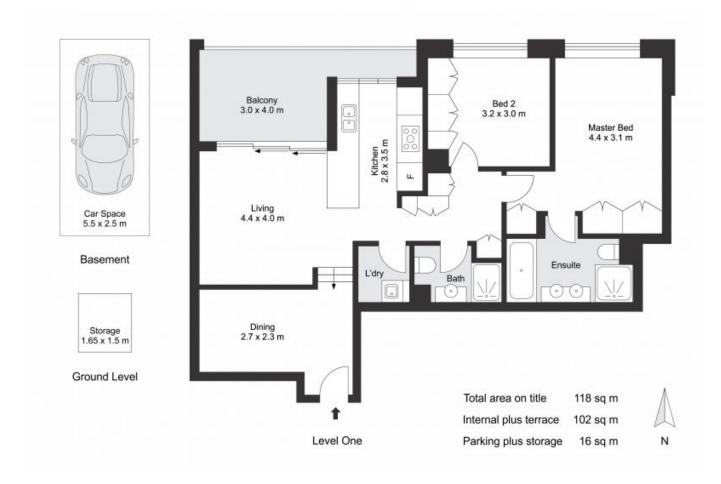

Luxuriously appointed across a modern split-level layout, the apartment is perfectly positioned on the first floor, affording a sunny aspect and a private whisper-quiet outlook over a leafy nature corridor with charming birdlife. A short stroll away are the Village Green, shopping and rail precincts, offering the rare combination of convenience with sophistication and tranquil serenity.

- Covered sun-drenched balcony facing due north in peaceful surroundings
- High ceilings throughout, full-height glass sliding doors, louvred windows
- Over-sized master bedroom, deluxe double ensuite