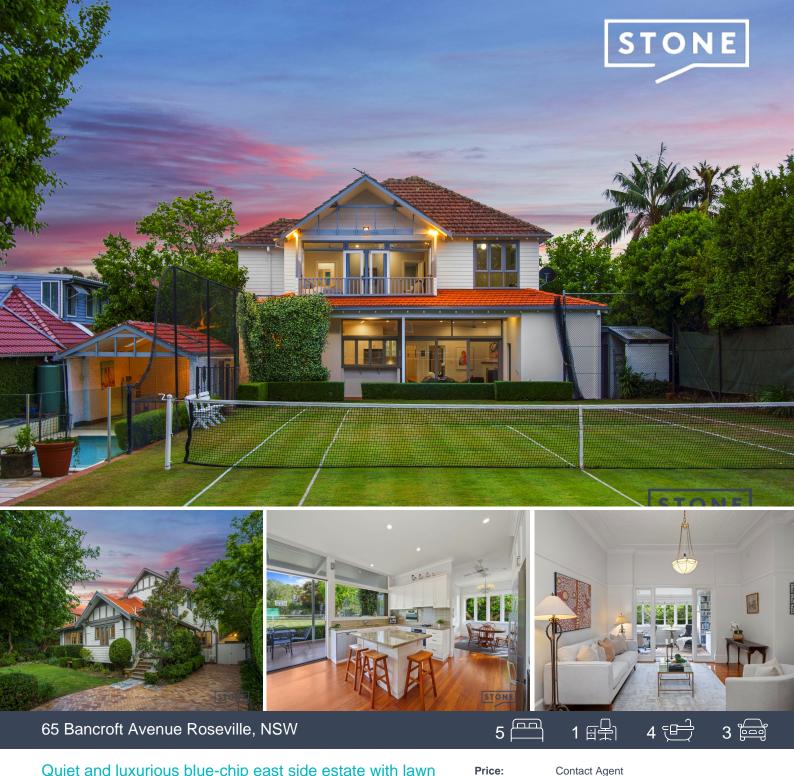

## Quiet and luxurious blue-chip east side estate with lawn tennis court

Positioned on 1315sqm of level land in Roseville's premier east side, this light-filled welcoming home blends period details with luxurious updates, creating an oasis of privacy and quiet, exceptional comfort and grand hospitality, with a north south tennis court and sparkling pool.

Sensitive to its c.1910 Federation character, the home showcases beautiful jewel-toned leadlight highlighted windows in formal rooms and richly toned timber floors. The granite and Miele kitchen acts as the heart of the home seamlessly integrated with open living and impressive outdoor entertaining. Five spacious bedrooms include a lavish upstairs master and a spacious downstairs suite ideal for in-laws.

- Warm and welcoming formal lounge & dining rooms, pressed metal ceilings, original fireplaces

- Sun filled home office/library with built in bookcases

**Sahil Kotian** 0434 172 588

The site plan and floor plan are not to scale; measurements are indicative and in metres. Bushes and trees are placed for illustration purposes. Plans should not be relied on. Interested parties should make and rely on their own enquiries. All other information provided has been collected from reliable sources but cannot be guaranteed for accuracy.