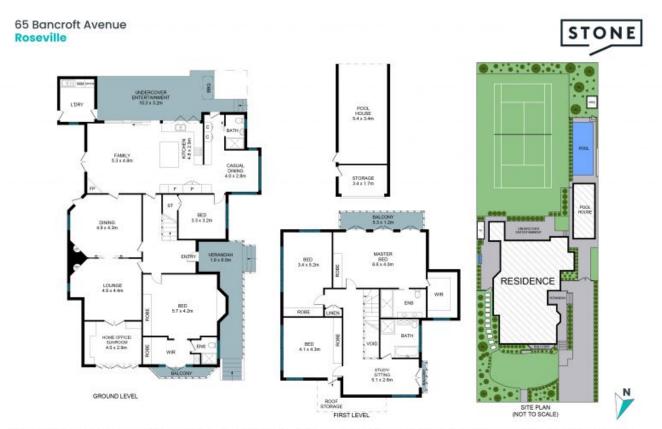

- Warm and welcoming formal lounge & dining rooms, pressed metal ceilings, original fireplaces

- Sun filled home office/library with built in bookcases

**Sahil Kotian** 0434 172 588

The site plan and floor plan are not to scale; measurements are indicative and in metres. Bushes and trees are placed for illustration purposes. Plans should not be relied on. Interested parties should make and rely on their own enquiries. All other information provided has been collected from reliable sources but cannot be guaranteed for accuracy.