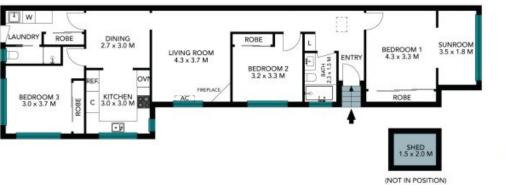

- Three bedrooms with built-ins, plus sunroom or study

Price:

SOLD | \$1,190,000

**Sam Abbas** 0406 750 075

**Tanios Azzi** 0412 772 369

...

Site Plan

The site plan and floor plan are not to scale; measurements are indicative and in metres. Bushes and trees are placed for illustration purposes. Plans should not be relied on. Interested parties should make and rely on their own enquiries. All other information provided has been callected from reliable sources but cannot be guaranteed for accuracy.

The floor plan is not to scale; measurements are indicative and in metres. All features included in this 3D plan are for inspiration purposes only.

This is not an exact replica of the property or the position of exterior elements. Plans should not be relied on. Interested parties should make and rely on their own enquiries.