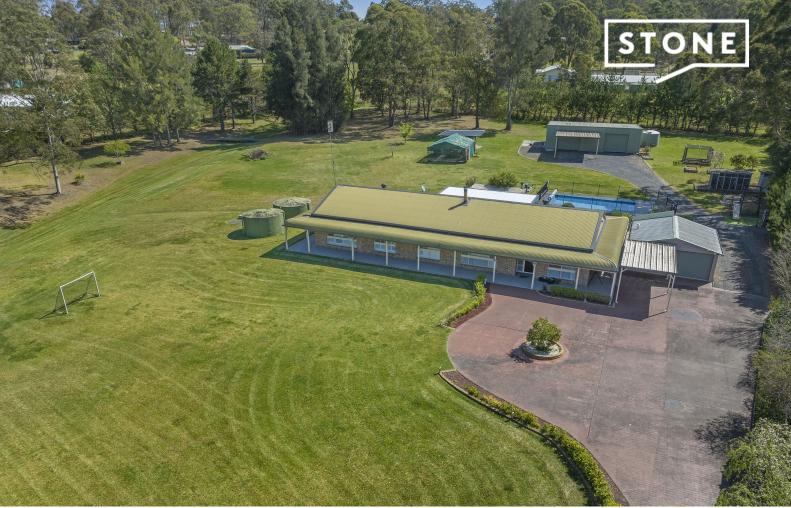

## Private, Sun Drenched, Level Land

Introducing 21 Holloway Drive, Jilliby - a haven of tranquillity and functionality. This prime piece of real estate boasts sun-drenched, level land that's perfect for the discerning homeowner. With two convenient access points-one leading to the house and the other to a spacious area ideal for a sizable workshop-the potential for customization is boundless.

This property comes complete with a near-new mineral pool, offering a private and sun-soaked oasis for relaxation. Additionally, the grounds feature a separate, generously sized machinery shed, a greenhouse, chicken pens, vegetable gardens, grape vines, and a delightful kids' playground, ensuring every member of the family is catered to. Plus, approximately 60,000 liters of water tanks guarantee ample water supply for all your needs.