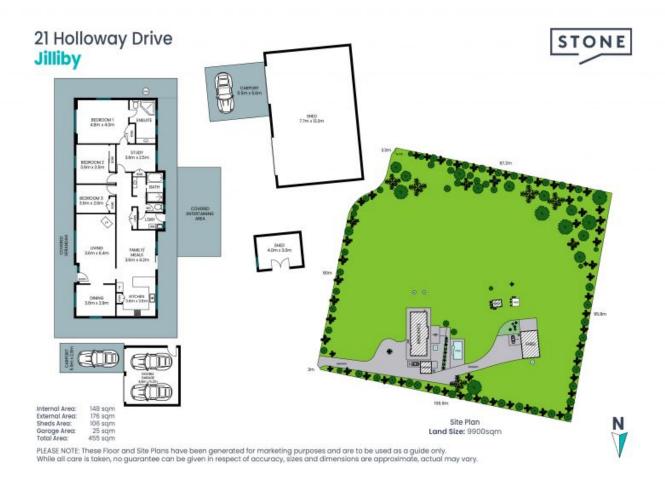

## Private, Sun Drenched, Level Land

Introducing 21 Holloway Drive, Jilliby - a haven of tranquillity and functionality. This prime piece of real estate boasts sun-drenched, level land that's perfect for the discerning homeowner. With two convenient access points-one leading to the house and the other to a spacious area ideal for a sizable workshop-the potential for customization is boundless.

This property comes complete with a near-new mineral pool, offering a private and sun-soaked oasis for relaxation. Additionally, the grounds feature a separate, generously sized machinery shed, a greenhouse, chicken pens, vegetable gardens, grape vines, and a delightful kids' playground, ensuring every member of the family is catered to. Plus, approximately 60,000 liters of water tanks guarantee ample water supply for all your needs.