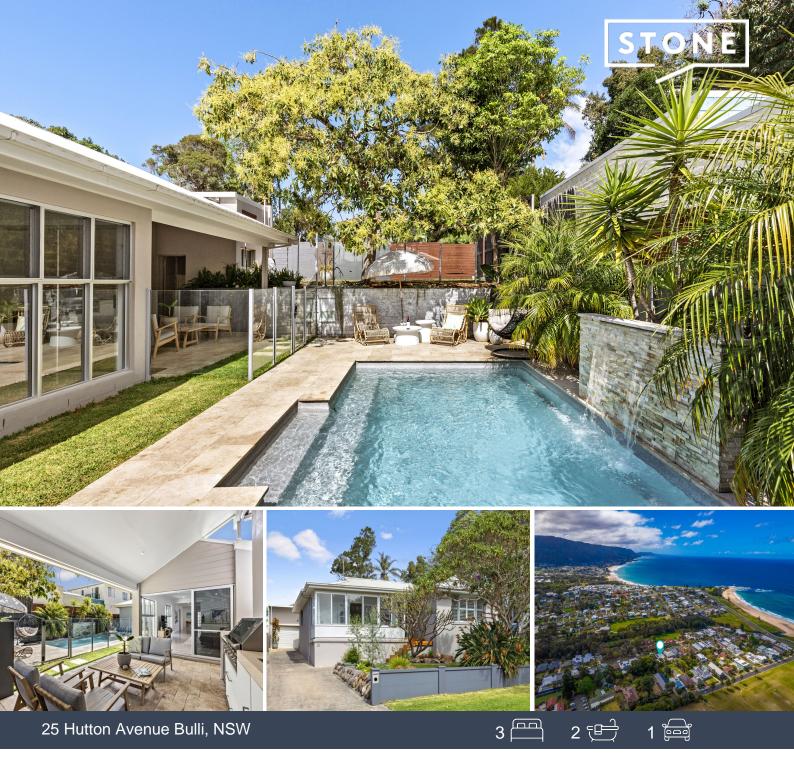

## SOLD BY STONE REAL ESTATE | ANGELA BOLTON & EMILY BOLTON

Price:

**Contact Agent** 

Light-filled entertainer steps to Bulli Beach

Gently elevated on its block and surrounded by greenery, this solid home provides a heady fusion of modern elegance and premier coastal living. In a peaceful cul-de-sac offering prized access to parks, cafes and local schools, Bulli station and the iconic beachside bike track, it's an exclusive opportunity for the growing family or downsizer only 15-20 minutes from Wollongong CBD.

- Sleek design boasting spacious open plan living + sunroom, polished wood floors
- Gas cooking, 40mm Caesarstone kitchen benchtops, dishwasher, storage to ceiling
- Idyllic backyard immersed in privacy with covered BBQ patio + solar-heated pool
- Spacious master bed, two robes plus storage cupboards, fully tiled family bath
- Separate laundry/shower room outside, shutters, lock-up garage, ocean glimpses
- Blue-ribbon lifestyle just a few moments' stroll away from the sand and sea
- Bulli and Thirroul villages, dog beach and M1 to Sydney in convenient reach