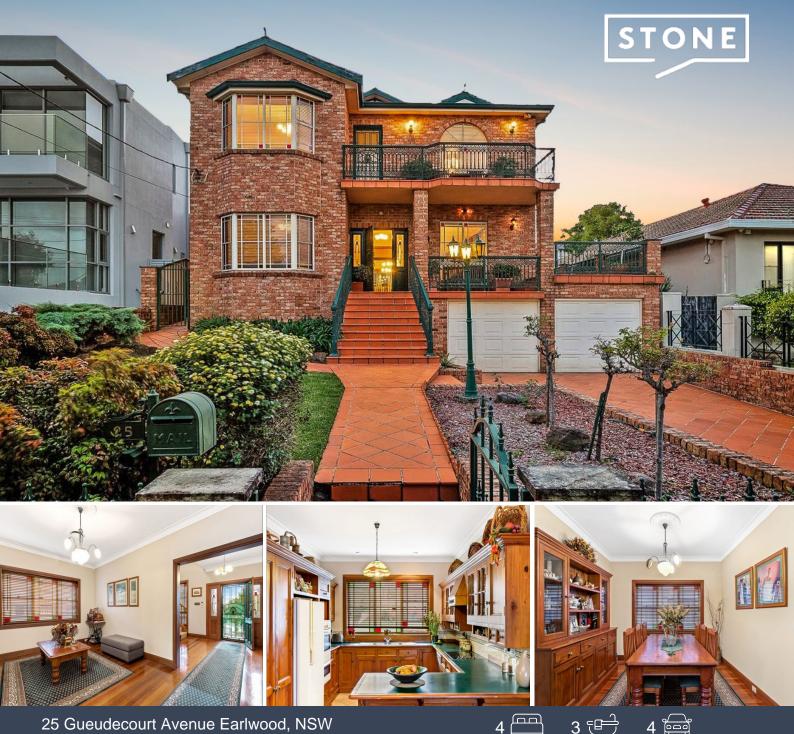

## 25 Gueudecourt Avenue Earlwood, NSW

## Grand Family Home in Blue Ribbon Location

Price:

4

**Contact Agent** 

This grand family home filled with charm and character is truly a rare opportunity to capitalise on this prestigious blue ribbon location.

You will be captivated by its diverse layout with multiple living and dining areas providing ample space for the growing family. The large windows throughout fill the home with natural light, creating a warm and inviting atmosphere. A large eat-in kitchen and a beautifully appointed period-style bathroom is set to impress. Spacious bedrooms with main featuring a walk-in wardrobe and ensuite.

Outside, you will find manicured lawns and gardens along with a covered BBQ area and teenagers retreat. A double lock-up garage, multiple secure car spaces, and additional storage space.

Location is everything, and this home delivers. Situated in one of Earlwood's most sought-after streets, you'll have easy access to local school catchments, shops, cafes, and transport.