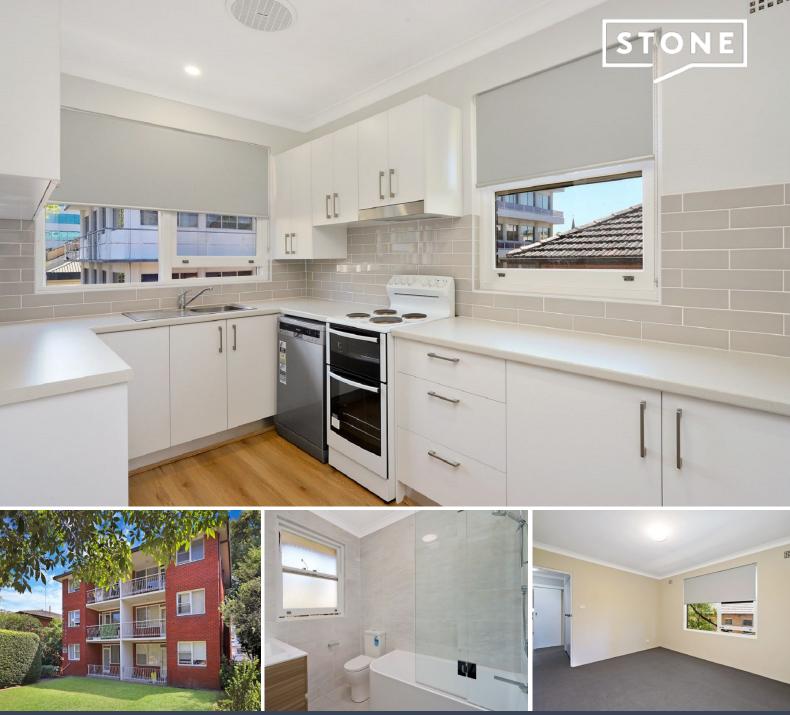

## Modern Apartment in the Heart of Epping

Two bedroom apartment with modern features throughout. You will enjoy well sized rooms and being within minutes walking distance to all your local amenities.

- Two good size bedrooms. Both complete with carpeted flooring.
- Modern kitchen with electric cooking, dishwasher and plenty of storage.
- Fully tiled bathroom with combined shower and bath tub.
- Generous size lounge & dining with air conditioning and balcony.
- Lock up garage.
- School Catchments for Epping West Public School (1.6km), Epping Boys High School (2.5km), Cheltenham Girls High School (2.7km) and Carlingford High School (41.km).
- -260 meter walk to Epping Train Station and minutes walk to local restaurants, cafes and shops.