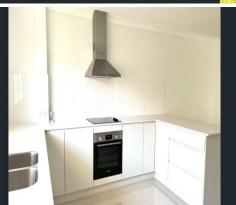

## Features include:

- :: 2 bedrooms with ceiling fans, triple slider mirrored wardrobes and new carpet
- :: Spacious open plan living area with air conditioning and new flooring
- :: Full length verandah
- :: Brand new kitchen with stainless steel appliances, stone bench top and built in dishwasher
- :: Upgraded bathroom with bath and separate toilet
- :: Separate Laundry
- :: Plenty of cupboard space throughout the unit
- :: Single lock up garage with internal access to complex
- :: Small quiet complex
- :: Stair access only