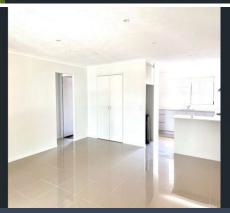

## Features include:

- :: 2 bedrooms with ceiling fans, triple slider mirrored wardrobes and new carpet
- :: Spacious open plan living area with air conditioning and new flooring
- :: Full length verandah
- :: Brand new kitchen with stainless steel appliances, stone bench top and built in dishwasher
- :: Upgraded bathroom with bath and separate toilet
- :: Separate Laundry
- :: Plenty of cupboard space throughout the unit
- :: Single lock up garage with internal access to complex
- :: Small quiet complex
- :: Stair access only