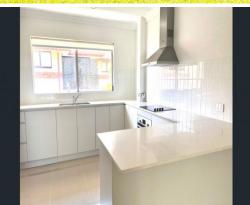

## Features include:

- :: 2 bedrooms with ceiling fans, triple slider mirrored wardrobes and new carpet
- :: Spacious open plan living area with air conditioning and new flooring
- :: Full length verandah
- :: Brand new kitchen with stainless steel appliances, stone bench top and built in dishwasher
- :: Upgraded bathroom with bath and separate toilet
- :: Separate Laundry
- :: Plenty of cupboard space throughout the unit
- :: Single lock up garage with internal access to complex
- :: Small quiet complex
- :: Stair access only